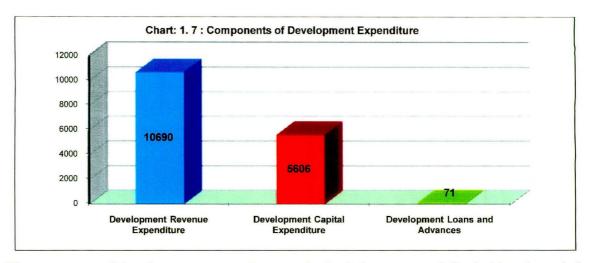

The ratio of development expenditure to aggregate expenditure had increased in 2010-11 as compared to 2007-08 indicating that the State has started attaching high fiscal priority towards its development.