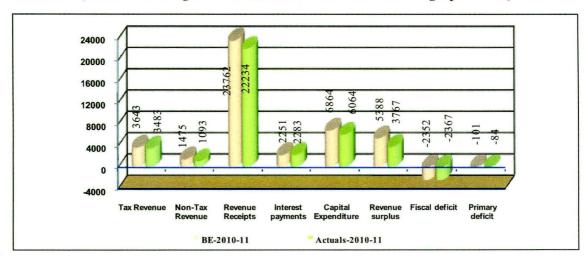

# 1.1 Summary of Current Year's Fiscal Transactions

**Table 1.1** presents the summary of the Jammu and Kashmir Government's fiscal transactions during the current year (2010-11) vis-à-vis the previous year while **Appendix 1.4** provides details of receipts and disbursements as well as overall fiscal position during the current year.