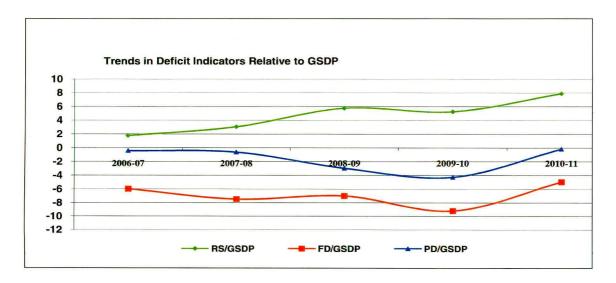

#### Audit findings and recommendations

The expenditure pattern of the State reveals that the revenue expenditure

(2006-11) continued to share a dominant proportion in the total expenditure of the State and had increased to 75 per cent during 2010-11. Within the revenue expenditure, the non-plan revenue expenditure at ₹17,558 crore constituted about 95 per cent of the total expenditure. Though fiscal and primary deficits had come down considerably during 2010-11 their continued prevalence indicates the reliance of the State on borrowed funds. This coupled with non-collection of revenue arrears for the past several years have affected the revenue receipts of the State Government.

Though in absolute terms the growth rate of fiscal liabilities was 8.83 per cent during 2010-11 over the previous year, the ratio of these liabilities to GSDP decreased from 66.46 per cent in 2009-10 to 65.55 per cent in 2010-11.

Similarly, there was considerable improvement in debt sustainability of the State, however, the resource gap had increased during 2010-11.