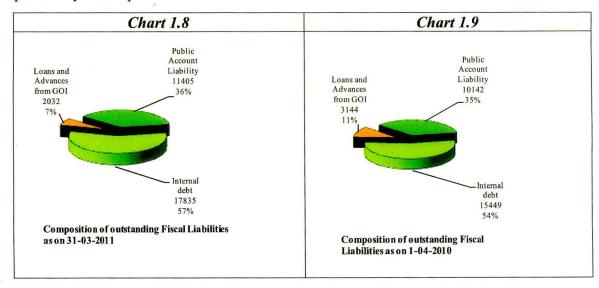

Though in absolute terms the growth rate of fiscal liabilities was 8.83 per cent during 2010-11 over the previous year, the ratio of these liabilities to GSDP decreased from 66.46 per cent in 2009-10 to 65.55 per cent in 2010-11.