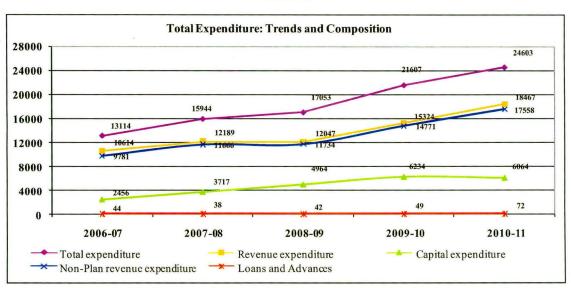

#### Audit findings and recommendations

The expenditure pattern of the State reveals that the revenue expenditure

(2006-11) continued to share a dominant proportion in the total expenditure of the State and had increased to 75 per cent during 2010-11. Within the revenue expenditure, the non-plan revenue expenditure at ₹17,558 crore constituted about 95 per cent of the total expenditure. Though fiscal and primary deficits had come down considerably during 2010-11 their continued prevalence indicates the reliance of the State on borrowed funds. This coupled with non-collection of revenue arrears for the past several years have affected the revenue receipts of the State Government.