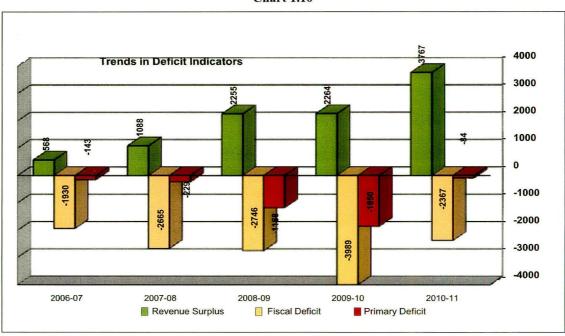

#### Audit findings and recommendations

The expenditure pattern of the State reveals that the revenue expenditure

(2006-11) continued to share a dominant proportion in the total expenditure of the State and had increased to 75 per cent during 2010-11. Within the revenue expenditure, the non-plan revenue expenditure at ₹17,558 crore constituted about 95 per cent of the total expenditure. Though fiscal and primary deficits had come down considerably during 2010-11 their continued prevalence indicates the reliance of the State on borrowed funds. This coupled with non-collection of revenue arrears for the past several years have affected the revenue receipts of the State Government.

Though in absolute terms the growth rate of fiscal liabilities was 8.83 per cent during 2010-11 over the previous year, the ratio of these liabilities to GSDP decreased from 66.46 per cent in 2009-10 to 65.55 per cent in 2010-11.

Similarly, there was considerable improvement in debt sustainability of the State, however, the resource gap had increased during 2010-11.