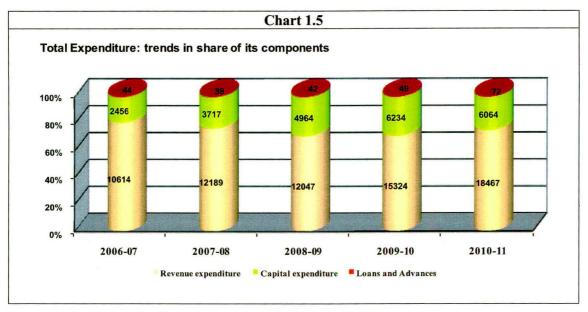

#### Audit findings and recommendations

The expenditure pattern of the State reveals that the revenue expenditure

(2006-11) continued to share a dominant proportion in the total expenditure of the State and had increased to 75 per cent during 2010-11. Within the revenue expenditure, the non-plan revenue expenditure at ₹17,558 crore constituted about 95 per cent of the total expenditure. Though fiscal and primary deficits had come down considerably during 2010-11 their continued prevalence indicates the reliance of the State on borrowed funds. This coupled with non-collection of revenue arrears for the past several years have affected the revenue receipts of the State Government.