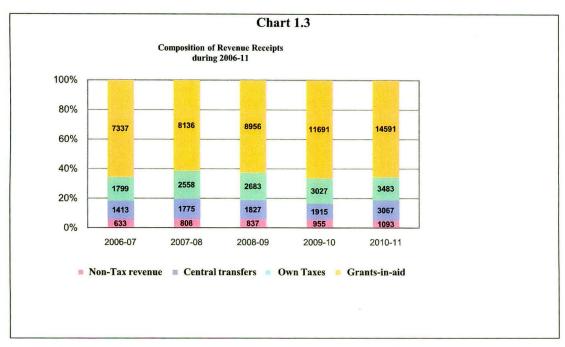

# 1.1 Summary of Current Year's Fiscal Transactions

**Table 1.1** presents the summary of the Jammu and Kashmir Government's fiscal transactions during the current year (2010-11) vis-à-vis the previous year while **Appendix 1.4** provides details of receipts and disbursements as well as overall fiscal position during the current year.