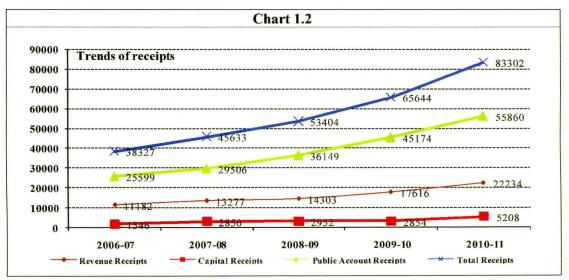

# 1.1 Summary of Current Year's Fiscal Transactions

**Table 1.1** presents the summary of the Jammu and Kashmir Government's fiscal transactions during the current year (2010-11) vis-à-vis the previous year while **Appendix 1.4** provides details of receipts and disbursements as well as overall fiscal position during the current year.