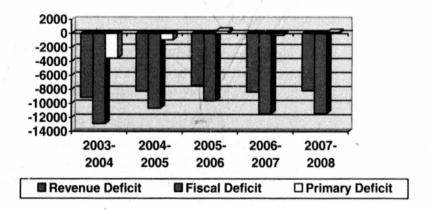

Rs 186 crore in revenue deficit during the current year.

The fiscal deficit, which represents the total borrowing of the Government and its total resource gap also decreased marginally from Rs 11430 crore in 2006-07 to Rs 11400 crore in 2007-08. During the current year, with decrease in revenue deficit by Rs 186 crore, the increase in capital expenditure (Rs 670 crore) and decline in loans and advances disbursed (Rs 255 crore) and additional income of Rs 259 crore towards recoveries of loans and advances, the fiscal deficit has decreased by Rs 30 crore in 2007-08 over the previous year.

Further, due to increase of Rs 415 crore in interest payments, there was a primary surplus of Rs 193 crore during 2007-08 as against a primary deficit in 2006-07.

# Fiscal Imbalances (Rupees in crore)



Table 29: Fiscal Imbalances- Basic Parameters

|                                           | 2003-04   | 2004-05               | 2005-06   | 2006-07   | 2007-08          |
|-------------------------------------------|-----------|-----------------------|-----------|-----------|------------------|
| Revenue deficit (Rupees in crore)         | (-) 9149  | (-) 8228;             | (-) 7391  | (-) 8333  | (-) 8147         |
| Fiscal deficit (Rupees in crore)          | (-) 12870 | (-) 10653             | (-) 9601  | (-) 11430 | (-) 11400        |
| Primary Deficit/Surplus (Rupees in crore) | (-) 3516  | (-) 886               | (+) 368   | (-) 252   | (+) 193          |
| RD/GSDP (per cent)                        | (-) 5.30  | (-) 4.35 <sub>i</sub> | (-) 3.48  | (-) 3.38  | (-) <b>2</b> .91 |
|