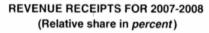

| 14.35     | 19.92     | 19.11     | 8.86      | 16.80     |
| Revenue Receipts/GSDP (per cent)                                | 9.63      | 10.54     | 11.17     | 10.47     | 10.78     |
| Revenue Buoyancy                                                | 1.162     | 2.089     | 1.540     | 0.551     | 1.249     |
| State's own taxes Buoyancy (ratio)                              | 2.070     | 1.349     | 0.363     | 1.020     | 0.910     |
| Revenue Buoyancy with reference to<br>State's own taxes (ratio) | 0.587     | 1.511     | 4.085     | 0.704     | 1.373     |
| GSDP Growth (per cent)                                          | 12.35     | 9.54      | 12.41     | 16.08     | 13.45     |

<sup>\*\*</sup>Percentages of various components are indicated in brackets







#### General Trends

The revenue receipts have shown a progressive increase over the period 2003-08 although its composition (the share of Own taxes, Non-tax revenue and Central transfers) exhibited that share of own taxes has consistently decreased from 53 per cent to 44 per cent over the period 2003-08 while other components indicated relative stability during the period with inter-year variations. It was observed that the revenue buoyancy of the State was significantly higher than one in those years in which central transfers either in the form of state's share in central pool of taxes and duties or in grants-in-aid registered sharp increases over the previous year. During the current year although rate of growth of GSDP declined from the level of the previous year, revenue buoyan