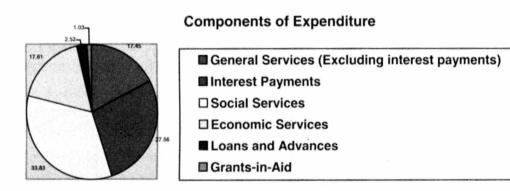

-06 | 2006-07 | 2007-08 |
|------------------------------------------------|---------|---------|---------|---------|---------|
| General Services (excluding Interest Payments) |         | 19.05   | 18.87   | 18.14   | 17.45   |
| Interest payments                              | 31.63   | 31.19   | 29.36   | 29.81   | 27.56   |
| Social Services                                | 27.65   | 28.03   | 29.79   | 31.36   | 33.83   |
| Economic Services                              | 12.33   | 16.66   | 17.50   | 16.17   | 17.61   |
| Grants-in-aid                                  | 0.87    | 0.80    | 0.98    | 1.01    | 1.03    |
| Loans and Advances                             | 10.34   | 4 27    | 3.50    | 3.51    | 2.52    |

Table 9: Components of Expenditure –Relative Share (in per cent)



The movements of the relative share of these components indicate no significant change over previous year. Expenditure on general services (including interest payments) considered as non-developmental, accounted for 45 per cent of total expenditure in 2007-08, as against 48 per cent in 2006-07. On the other hand, Social services and Economic services taken together (Developmental expenditure), however, steadily increased from 40 per cent in 2003-04 to 51 per cent in 2007-08.

#### 1.4.2 Incidence of Revenue expenditure

Revenue expenditure is incurred to maintain the current level of services and payment, past obligations and as such does not result in any addition to the State infrastructure and service network. The overall revenue expenditure, its

rate of growth, ratio of revenue expe