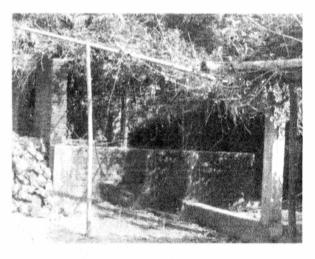

rise, between July 1996 and March 2005 for construction of 258 godowns. The second instalments would be drawn after utilisation of the available funds within one year from the date of release of first instalment. The loans along with interest at the rates varying from 8.5 to 10.75 per cent per annum were repayable to NCDC in eight equal annual instalments commencing from the first anniversary of disbursement of loans. The Department in turn released financial assistance of Rs 3.03 crore (loan: Rs 1.64 crore and share capital: Rs 1.39 crore) to 258 cooperative societies for construction of the godowns. The loans paid by the Department to the societies were recoverable from the societies under the same terms and conditions, while the share capital was to be redeemed within eight years.







The present condition of the godown at Jaluabathal (sanctioned in 1995-1996) as of February 2008

Scrutiny revealed that the Department did not monitor the physical progress of construction works; neither did it pursue the matter with the co-operative societies. As a result, there were delays of over two to five years in utilisation of the available funds by the societies even though the second instalment of loan was

<sup>&</sup>lt;sup>24</sup> As per the scheme, 75 per cent of construction cost would be provided by NCDC as loan to the State Government

to be drawn by the Department from NCDC within one year from the date of release of first instalment. Further, none of the societies submitted the proof of the deposits of overdue instalments of loans, share capital and interest into Gov