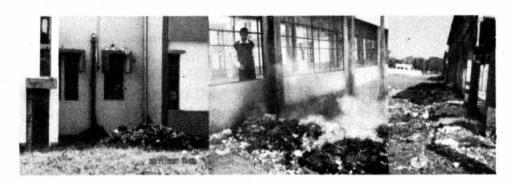

- Liquid waste was discharged into drains by 13 HCUs without disinfection, partly done by two HCUs and disinfection was fully done only by five HCUs.

<sup>&</sup>lt;sup>23</sup> DHs Darjeeling, Malda, Murshidabad, Durgapur SDH, Asansol SDH, Memari RH, Lalbag SDH.

<sup>24</sup> Durgapur and Asansol SDH and Malda DH

<sup>&</sup>lt;sup>25</sup> DHs, Darjeeling, Malda, Murshidabad, Diamond Harbour SDH, Durgapur SDH, Asansol SDH, Siliguri SDH, Sagardighi and Krishnapur RHs

<sup>&</sup>lt;sup>26</sup> Diamond Harbour SDH and Sagardighi RH

<sup>&</sup>lt;sup>27</sup> SSKM Hospital, Kolkata MC&H and NRS MC&H

<sup>&</sup>lt;sup>28</sup> DHs, Darjeeling, Murshidabad, Berhampore GH, Asansol SDH, Siliguri SDH.

<sup>29</sup> Mankar and Chanchal RHs

<sup>30</sup> Sagardighi and Krishnapur RHs.



BMW dumped and burnt within the premises of North Bengal Medical College and Hospital

North Bengal Medical College and Hospital with 589 beds, the only referral Government HCU in North Bengal (situated under a Gram Panchayat near Siliguri town) had no facilities for treatment of BMW, not even a vat for storing of the BMW. The BMW was found dumped in different places inside the hospital premises and even within the vacant courtyard between wards and by the side of the walk away corridor and burnt under the open sky.

Thus, the BMW rules were not implemented due to lack of infrastructure, awareness and initiative on the part of the local authorities as well as the Department.

#### 3.4.2.6 HCUs running without treatment facility

Under Rule 5(2) of the BMW Rules, every 'occupier' should e