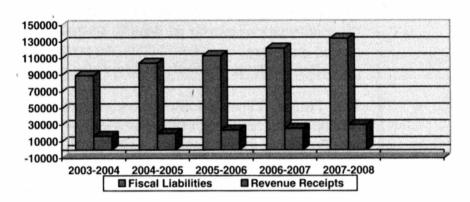

| 0.767                                       |



Growth of Fiscal Liabilities vis-a-vis Revenue Receipts

Overall fiscal liabilities of the State increased from Rs 89388 crore in 2003-04 to Rs 134402 crore in 2007-08. The growth rate was 9.81 per cent during 2007-08 over previous year. The ratio of fiscal liabilities to GSDP decreased from 49.63 per cent in 2006-07 to 48.04 per cent in 2007-08. These liabilities stood at 4.46 times the revenue receipts and 9.21 times of the States own resources as at the end of 2007-08. The fiscal liabilities had grown faster than the State's GSDP up to the year 2004-05. The scenario, however, changed thereafter and rate of growth of debt started trailing behind that of GSDP. The buoyancy of these liabilities with respect to GSDP during the year was, however, greater than the previous year and was 0.72