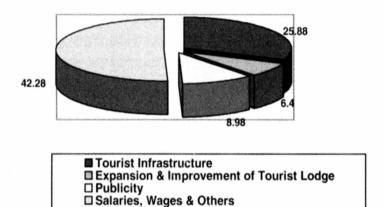

|
| Expansion &<br>Improvement of Tourist<br>Lodge | 1.09                 | 1.06          | 1.18            | 0.39                | 1.09           | 0.56           | 2.11           | 2.15                 | 1.99          | 2.24                 |
| Publicity                                      | 0.82                 | 0.64          | 0.99            | 1.02                | 1.70           | 1.68           | 1.34           | 1.52                 | 3.45          | 4.12                 |
| Salaries, Wages & Others Total                 | 7.95<br><b>10.96</b> | 7.73<br>10.44 | 8.82<br>12.38   | 7.67<br><b>9.97</b> | 13.40<br>22.55 | 16.26<br>24.25 | 13.16<br>27.87 | 5.03<br><b>20.01</b> | 6.17<br>18.34 | 5.59<br><b>18.87</b> |



Component-wise Expenditure on Tourism during 2003-08



Monthly report on expenditure/release of fund is required to be submitted to Finance Department (FD) by seventh of the following month. But, no such report was furnished by the Department to FD for non-plan funds during the period covered in audit and in respect of plan expenditure such reports had been submitted to FD only from April 2006. Hence, the Department did not exercise effective control over expenditure leading to substantial variation between allotment and expenditure.

According to Rule 380 of WBFR, the anticipated savings out of budget provisions were to be surrendered in time for their re-appropriation. In absence of adequate control over expenditure, the savings could not be assessed properly in time. As a result, the unutilised funds were not surrendered during the financ