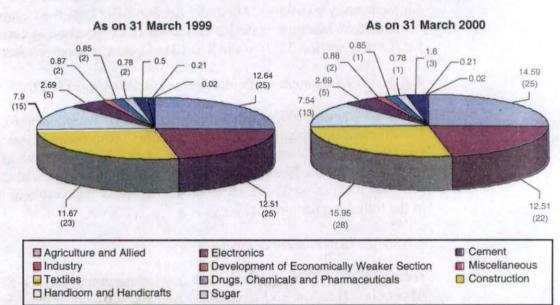

e Corporation Ltd. (Sl.No.4 of Appendix LI).

One company, namely Manipur Cycle Corporation Limited, was non-working for the last 4 years. The investment made in this company could not be assessed in audit and effective steps need to be taken for its liquidation or revival.

The summarised financial results of Government companies are detailed in Appendices LI and LII.

#### Sectorwise investment in Government companies

As on 31 March 2000, of total investment in Government companies, 87.87 per cent comprised equity capital and 12.13 per cent comprised loans compared to 90.27 per cent and 9.73 per cent respectively as on 31 March 1999.

The sectorwise investment in Government companies (equity and long term loans) as on 31 March 1999 and 31 March 2000 is given below in two pie diagrams.



(Rupees in crore)

(Figures in bracket indicate percentages of investment)

## 8.1.2.2 Statutory corporations

The total investment in the sole Statutory corporation at the end of March 2000 and March 1999 was as follows—

| Name of corporation                   | 1998      | -99       | 1999-            | 2000 |
|---------------------------------------|-----------|-----------|------------------|------|
|                                       | (Rupees i | in crore) | A REAL PROPERTY. |      |
|                                       | Capital   | Loan      | Capital          | Loan |
| Manipur Road Transport<br>Corporation | 29.14     | -         | 30.34            | -    |

The summarised financial results of the above corporation as per the latest finalised accounts are given in *Appen