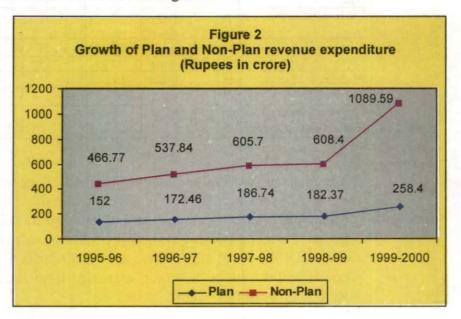

he Government.

### 1.6 Revenue expenditure

1.6.1 The Revenue expenditure represented 126 per cent of the total Revenue receipts of the State Government and increased from Rs.618.77 crore in 1995-96 to Rs.1347.99 crore in 1999-2000, representing an increase of 118 per cent. The

expenditure during 1999-2000 increased by 70 per cent over the previous year. The expenditure under Plan increased by Rs.106.40 crore (70 per cent) while that under Non-Plan increased by Rs.622.82 crore (133 per cent) during the five years period. The Plan Revenue expenditure increased by Rs.76.03 crore (42 per cent) during the year in comparison to the previous year. A comparison shows that the rate of growth in Non-Plan component of Revenue expenditure surpassed the Plan expenditure as can be seen in Figure 2.



1.6.2 Sector-wise analysis shows that while the expenditure on General Services increased by 181 *per cent*, from Rs.151.89 crore in 1995-96 to Rs.426.14 crore in 1999-2000, the corresponding increase in expenditure under Social Services was 112 *per cent* and that under Economic Services was only 66 *per cent* during the same period. As a proportion of total expenditure, the share of General Services increased from 24 *per cent* in 1995-96 to 32 *per cent* in 1999-2000 whereas it was static under Social Services except in the years 1997-98 and 1999-2000.

### 1.6.3 Interest payments

Interest payments increased by 129 *per cent* from Rs.57.55 crore in 1995-96 to Rs.131.96 crore in 1999-2000. This is further discussed in the section on financial indicators.

#### 1.6.4 Financial assistan