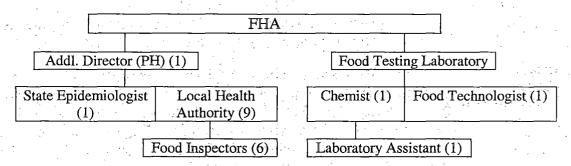

(Paragraph 3.4.7 (b)

#### 3.4.1 Introduction

With a view to ensuring availability of unadulterated food and drink (other than drugs) to consumers, protecting them from fraudulent trade practices and providing guidance/norms to the manufacturers/dealers of food articles, Government of India enacted the Prevention of Food Adulteration Act, 1954 (PFA). For implementing the PFA Act, the Government of Manipur made the

Manipur Prevention of Food Adulteration Rules, 1958 and it was enforced in the State with effect from November, 1959.

# 3.4.2 Organisational set-up

The Director of Health Services, who is under the Secretary of Health functions as Food Health Authority (FHA). He is the overall in-charge for implementing the PFA Act in the State. The organisational set up is indicated below—



The Chief Medical Officers are appointed as Local Health Authorities and there are 9<sup>12</sup> such Authorities in the State including one for Imphal Municipal Council. They are responsible for implementing the PFA in the area under their jurisdiction.

#### 3.4.3 Audit coverage

Records relating to the implementation of the PFA Act for the period from 1995-96 to 1999-2000 were test-checked in the Office of the Director of Health Services and Imphal Municipal Council during March -April 2000.

#### 3.4.4 Financial outlay and expenditure

Yearwise budget provision and expenditure incurred are indicated below—

| Year      | Year Budget provision Expenditure |             |          |  |  |  |
|-----------|-----------------------------------|-------------|----------|--|--|--|
|