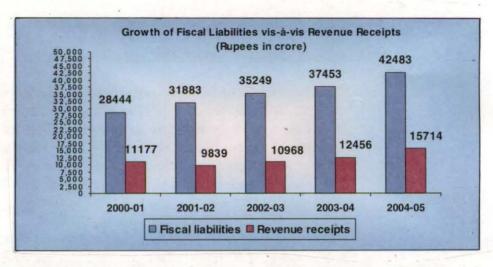

Capital expenditure (Rs 1205 crore) also decreased during 2004-05 by 22 per cent over the previous year. As a result, fiscal deficit decreased from Rs 4363 crore in 2003-04 to Rs 1242 crore in 2004-05. However, the area of concern is that the fiscal liabilities during the year (Rs 42483 crore) grew by 13 per cent over the previous year and the ratio of the liabilities to GSDP was as high as 68 per cent.

Overall expenditure of the State increased from Rs 16829 crore in 2003-04 to Rs 16971 crore in 2004-05 at a marginal growth of 0.84 per cent. Revenue expenditure (Rs 14638 crore) constituted 86 per cent of total expenditure. The fiscal liabilities (Rs 42483 crore) increased during 2004-05 with a growth of 13 per cent over previous year and stood at three times the revenue receipts.

The ratio of fiscal liabilities to GSDP was 68 per cent indicating unsustainability of the debt burden of the State.

Table 2 shows that the total receipts of the State Government for the year 2004-05 were Rs 27444 crore, of which, the revenue receipts of the State Government were only Rs 15714 crore, constituting 52.26 per cent of the total receipts. The balance of receipts came from borrowings and Public Account receipts.

The source of receipts under different heads and GSDP during 2000-2005 is indicated in Table 4.

Table 4 – Sources of Receipts: Trends

(Rupees in crore)

| Year    | Revenue  |                      | Capital Rec      | Total                     | Gross State |                               |  |
|---------|----------|----------------------|------------------|---------------------------|-------------|-------------------------------|--|
|         | Receipts | Non-Debt<br>Receipts | Debt<br>Receipts | Public Account<br>Receipt | Receipts    | Domestic<br>Product<br>(GSDP) |  |
| 2000-01 | 11177    | 11                   | 3528             | 10462                     | 25178       | 49383                         |  |
| 2001-02 | 9839     | 13                   | 3758             | 7719                      | 21329       | 50987                         |  |
| 2002-03 | 10968    | 16                   | 4190             | 5584                      | 20758       | 56688                         |  |
| 2003-04 | 12456    | 10                   | 5069             | 7440                      | 24975       | 59862                         |  |
| 2004-05 | 15714    | 15                   | n7623            | 4092                      | 27444       | 62792                         |  |