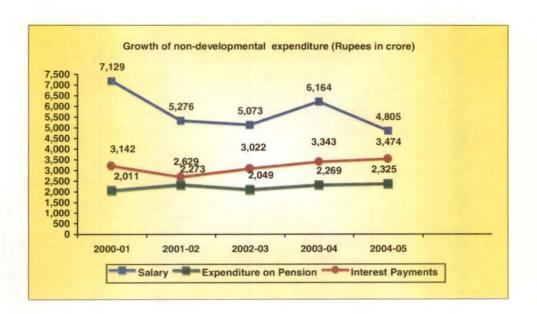

Interest payments increased by four *per cent* from Rs 3343 crore in 2003-04 to Rs 3474 crore in 2004-05 primarily due to continued reliance on borrowings for financing the deficit.

The revenue surplus along with decline in capital expenditure (Rs 1205 crore) in the current year resulted in reduction of fiscal deficit. The fiscal deficit which represents the total borrowings of the Government and its total resource gap decreased by 72 per cent. The positive balance from current revenue was mainly due to the increase in State share of Central taxes and non-plan grants-in-aid from Government of India. Also unbooked interest payment on GPF of Rs 1186 crore, if incorporated, would wipe out the positive BCR.

### 1.2 Trend of finances with reference to previous year

Finances of State Government during the current year as compared to that of the previous year were as under:

(Rupees in crore)

| 2003-04  | Sl. No. | Major Aggregates                                 | 2004-05 |
|----------|---------|--------------------------------------------------|---------|
| 12456    | 1       | Revenue Receipts (2+3+4)                         | 15714   |
| 2890     | 2       | Tax Revenue                                      | 3347    |
| 320      | 3       | Non-Tax Revenue                                  | 418     |
| 9246     | 4       | Other Receipts                                   | 11949   |
| 10       | 5       | Non-Debt Capital Receipts                        | 15      |
| 10       | 6       | Of which Recovery of Loans                       | 15      |
| 12466    | 7       | Total Receipts (1+5)                             | 15729   |
| 14051    | 8       | Non-Plan Expenditure (9+11+12)                   | 13495   |
| 11627    | 9       | On Revenue Account                               | 12642   |
| 3343     | 10      | Of which, Interest Payments                      | 3474    |
| 56       | 11      | On Capital Account                               | 35      |
| 2368     | 12      | Loans and advances disbursed                     | 818     |
| 2778     | 13      | Plan Expenditure (14+15+16)                      | 3476    |
| 1084     | 14      | On Revenue Account                               | 1996    |
| 1493     | 15      | On Capital Account                               | 1170    |
| 201      | 16      | Loans and advances disbursed                     | 310     |
| 16829    | 17      | Total Expenditure (8+13)                         | 16971   |
| (-) 4363 | 18      | Fiscal Deficit (7-17) Deficit (-)/Surplus (+)    | (-)1242 |
| (-) 255  | 19      | Revenue Deficit (1-9-14) Deficit (-)/Surplus (+) | (+)1076 |
| (-) 1020 | 20      | Primary Deficit (18-10) Deficit(-)/Surplus(+)    | (+)2232 |