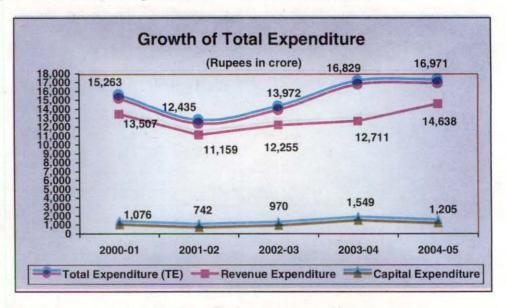

In terms of activities, the total expenditure could be considered as being composed of expenditure on general services including interest payments, social and economic services, Grants-in-aid and loans and advances. The relative shares of these components in total expenditure are indicated in Table 6.

Table 6: Components of expenditure – Relative Share (in per cent)

|                    | 2000-01 | 2001-02 | 2002-03 | 2003-04 | 2004-05 |
|--------------------|---------|---------|---------|---------|---------|
| General Services   | 45.81   | 51.00   | 47.63   | 42.77   | 46.38   |
| Social Services    | 32.05   | 28.75   | 29.04   | 24.93   | 29.06   |
| Economic Services  | 17.66   | 15.94   | 17.96   | 17.01   | 17.89   |
| Grants-in-Aid      | 0.02    | 0.02    | 0.02    | 0.02    | 0.02    |
| Loans and Advances | 4.46    | 4.29    | 5.35    | 15.27   | 6.65    |

The movement of the relative shares of these components of expenditure indicated that while the share of social services in total expenditure declined from 32.05 per cent in 2000-2001 to 29.06 per cent in 2004-05, the relative share of general services increased from 45.81 per cent to 46.38 per cent during the period. Loans and advances increased from 4.46 per cent to 6.65 per cent during the same period. The share of economic services showed marginal increase by 0.22 per cent.