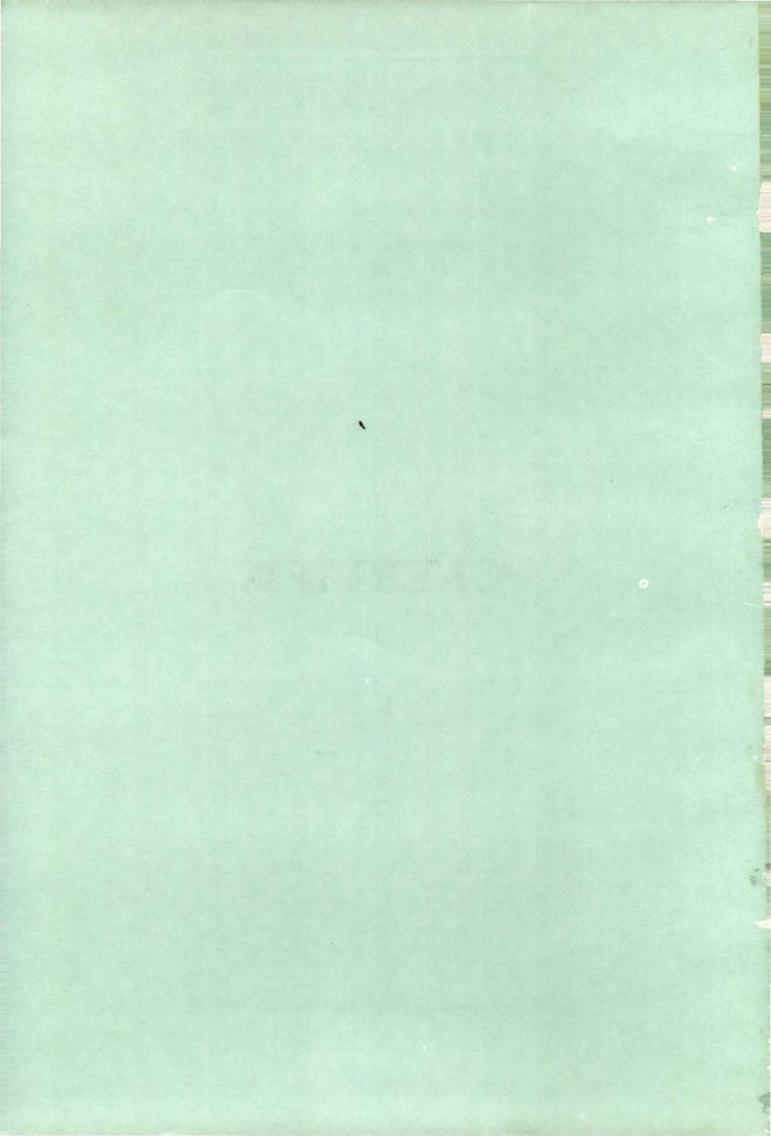

### FINANCES OF THE STATE GOVERNMENT

Summary

Revenue receipts (Rs 15714 crore) during 2004-05 showed an increase of 26 per cent as against 15 per cent increase in revenue expenditure (Rs 14638 crore) over the previous year, although percentage of own resources of State Government in revenue receipts declined from 31 per cent (2000-01) to 24 per cent in 2004-05. Central tax transfers & grants-in-aid contributed nearly 76 per cent of the revenue receipts. Grants-in-aid from the Central Government increased by 75 per cent in 2004-05 over the previous year. Central Tax Transfers also increased from 16 per cent in 2003-04 to 20 per cent in 2004-05.

Table 1 SUMMARY OF RECEIPTS AND DISBURSEMENTS FOR THE YEAR 2004-05 (Rupees in crore)

| 2003-04  | Receipts                       | 2004-05  | 2003-04  | Disbursements                    |          | 2004-05 |          |  |  |  |  |
|----------|--------------------------------|----------|----------|----------------------------------|----------|---------|----------|--|--|--|--|
|          | Section-A: Revenue             |          |          |                                  |          |         |          |  |  |  |  |
|          |                                |          |          |                                  | Non-Plan | Plan    | Total    |  |  |  |  |
| 12455.56 | I. Revenue<br>receipts         | 15714.14 | 12710.83 | I. Revenue<br>expenditure        | 12642.78 | 1995.63 | 14638.41 |  |  |  |  |
| 2889.69  | Tax revenue                    | 3347.39  | 7175.46  | General services                 | 7625.29  | 178.19  | 7803.48  |  |  |  |  |
| 320.38   | Non-tax revenue                | 417.79   | 4033.43  | Social Services                  | 3870.36  | 924.62  | 4794.98  |  |  |  |  |
| 7627.87  | Share of Union<br>Taxes/Duties | 9117.13  | 1498.18  | Economic Services                | 1142.85  | 892.82  | 2035.67  |  |  |  |  |
| 1617.62  | Grants from<br>Govt. of India  | 2831.83  | 3.76     | Grants-in-aid /<br>Contributions | 4.28     |         | 4.28     |  |  |  |  |

### 1.5.1 Revenue receipts

Statement-11 of the Finance Accounts details the Revenue receipts of the Government. Revenue receipts of the State increased from Rs 11177 crore in 2000-2001 (erstwhile composite state) to Rs 15714 crore in 2004-05 (successor state). Although *percentage* of own resources of State Government declined from 31 per cent from 2000-01 to 24 per cent in 2004-05 the rate of growth of revenue receipts during 2004-05 over the previous year was 26 per cent primarily due to 75 per cent growth in the Grants-in-aid from Government of India and 20 per cent growth in the State's share in Union taxes and duties.

| ( , 41-41-00 1         | <u> </u>  |          |          |          |          |
|------------------------|-----------|----------|----------|----------|----------|
|                        | 2000-01   | 2001-02  | 2002-03  | 2003-04  | 2004-05  |
| Revenue Receipts (RR)  | 11177     | 9839     | 10968    | 12456    | 15714    |
| Own taxes*             | 2809 (25) | 2319(24) | 2761(25) | 2890(23) | 3347(21) |
| Non-Tax Revenue*       | 712(6)    | 287(3)   | 261(2)   | 320(3)   | 418(3)   |
| Central Tax Transfers* | 6576(59)  | 6177(63) | 6549(60) | 7628(61) | 9117(58) |
| Grants-in-aid*         | 1080(10)  | 1057(11) | 1397(13) | 1618(13) | 2832(18) |
| Rate of Growth of RR   | 4.86      | (-)11.97 | 11.47    | 13.57    | 26.16    |
| Revenue Receipts/GSDP  | 22.63     | 19.30    | 19.35    | 20.81    | 25.03    |
| Revenue Buoyancy       |           | 6        | 1.03     | 2.42     | 5.34     |
| Own Tax Buoyancy       | 0.28      | 0        | 1.70     | 0.83     | 3.23     |
| GSDP Growth            | (-) 31.49 | 3.25     | 11.18    | 5.60     | 4.89     |

<sup>\* (</sup>Figure in bracket represents percentage)

Blank cell in the table represents buoyancy in negative.

While on average around 24 per cent of revenue receipts have come from own resources, Central Tax Transfers and Grants-in-aid together continued nearly 76 per cent of total revenue. Sales tax (57 per cent) was the major source of the State tax revenue followed by stamp and registration fees (13 per cent) and taxes on vehicles (6 per cent). Of non-tax revenue sources mining and metallurgical industries (19 per cent) and interest receipts 18 per cent were the principal contributors.