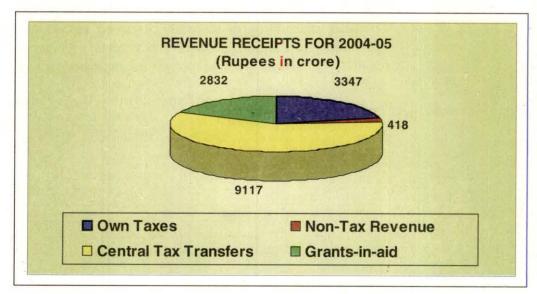

### 1.6.1 Trend of growth

The total expenditure of the state increased marginally from Rs 15263 crore in 2000-2001 for the erstwhile composite State of Bihar to Rs 16971 crore in 2004-05 for the reorganised State of Bihar.

Table 5: Total Expenditure - Basic Parameters

|     | (Value:              | Rupees                                  | in crore               | and of            | hers in              | per cent)            |
|-----|----------------------|-----------------------------------------|------------------------|-------------------|----------------------|----------------------|
| 888 | 2/02/10/1000/10/100X | 500000000000000000000000000000000000000 | 1000*10*100X 300080000 | DC-10740070070000 | NAMES AND ADDRESS OF | 10700700700700707006 |

|                         | 2000-01      | 2001-02   | 2002-03 | 2003-04 | 2004-05 |
|-------------------------|--------------|-----------|---------|---------|---------|
| Total Expenditure       | 15263        | 12435     | 13972   | 16829   | 16971   |
| Rate of Growth          | (-) 8.42     | (-) 18.53 | 12.36   | 20.45   | 0.84    |
| TE/GSDP                 | 30.91        | 24.39     | 24.65   | 28.11   | 27.03   |
| Revenue Receipts/TE     | 73.23        | 79.12     | 78.50   | 74.02   | 92.59   |
| Buoyancy of total exper | nditure with |           |         |         |         |
| GSDP                    | 0.27         | -5.70     | 1.10    | 3.65    | 0.17    |
| Revenue Receipts        | *            | 1.55      | 1.08    | 1.51    | 0.03    |

Revenue expenditure, its rate of growth, ratio of revenue expenditure to State's GSDP and revenue receipts and its buoyancy with both GSDP and revenue receipts are indicated in Table 7 below:

Table 7: Revenue Expenditure – Basic Parameters

(Value: Rupees in crore and others in per cent) 2000-01 2001-02 2002-03 2003-04 2004-05 Revenue Expenditure (RE) 13507 11159 12255 12711 14638 Rate of Growth (-)5.95(-) 9.82 3.72 15.16 17.38 RE/ GSDP 27.35 21.89 21.62 21.23 23.31 RE as per cent of Total 89.74 87.71 75.53 88.50 86.25 Expenditure RE as per cent to Revenue 120.85 113.42 111.73 102.05 93.15 Receipts Buoyancy of Revenue Expenditure with **GSDP** 3.10 0.88 0.66 1.45 Revenue Receipts 0.58