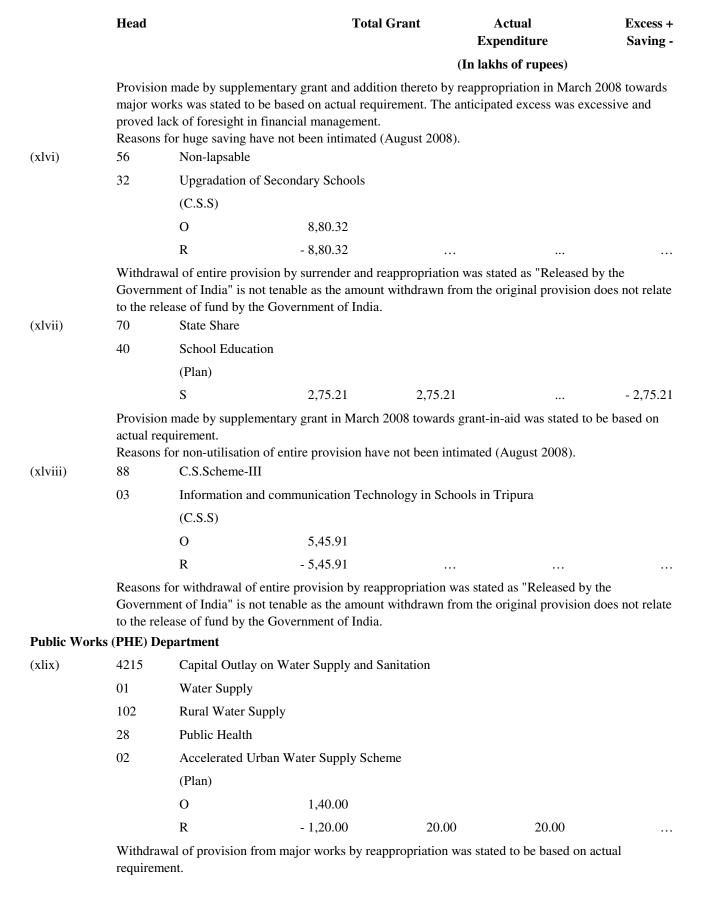

|                       |                      |                      |
|                     |            | (Plan)                                      |                                                                                    |                       |                      |                      |
|                     |            | S                                           | 7,50.26                                                                            |                       |                      |                      |
|                     |            | R                                           | 2,28.20                                                                            | 9,78.46               | 5,24.69              | -4,53.77             |



| (i)