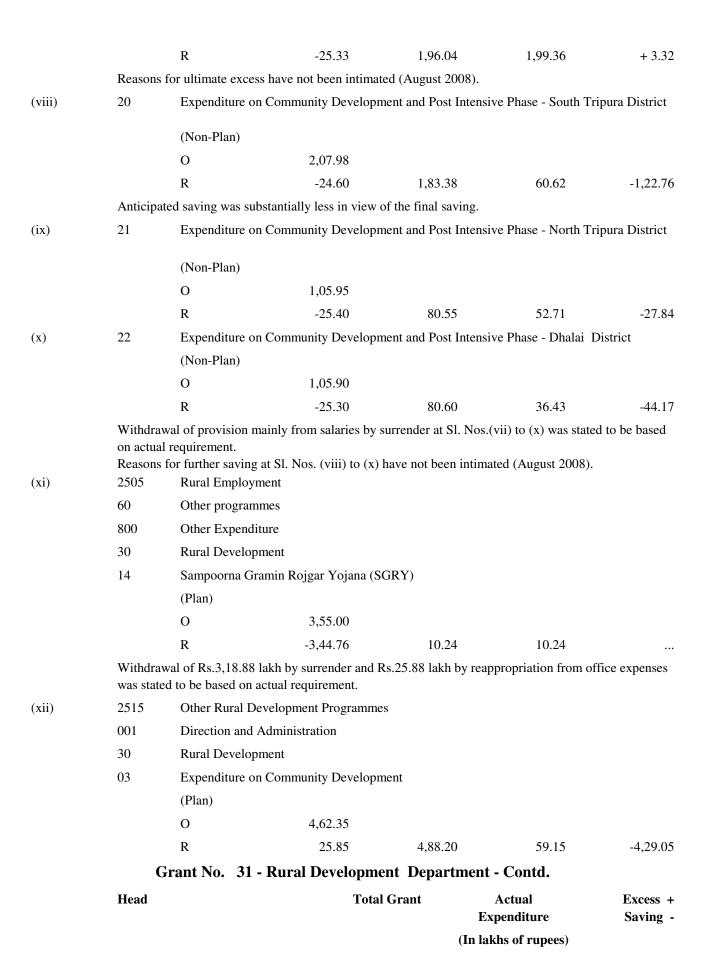

| nt                     |                          |                      |               |
|       | 19      | Expenditure on Co                   | ommunity Develop       | nent and Post Intensi    | ve Phase - West Tri  | pura District |
|       |         | (Non-Plan)                          |                        |                          |                      |               |
|       | (       | Grant No. 31 - R                    | ural Developm          | ent Department           | - Contd.             |               |

| Head |   | Total Grant Actual   | Excess + |
|------|---|----------------------|----------|
|      |   | Expenditure          | Saving - |
|      |   | (In lakhs of rupees) |          |
|      | O | 2,21.37              |          |

2,21.37



Augmentation of provision by reappropriation in March 2008, mainly, towards salaries was stated to be based on actual requirement. Anticipated excess proved injudicious in view of the huge final saving. Reasons for huge saving have not been intimated (August 2008).

(c) Saving was partly offset by excess under :-

|     | Head |                          | Total Grant        | t Actua<br>Expendi |         | Excess + Saving - |
|-----|------|--------------------------|--------------------|--------------------|---------|-------------------|
|     |      |                          |                    | (In lakhs of       | rupees) |                   |
| (i) | 2215 | Water Supply and Sanita  | tion               |                    |         |                   |
|     | 01   | Water Suppl