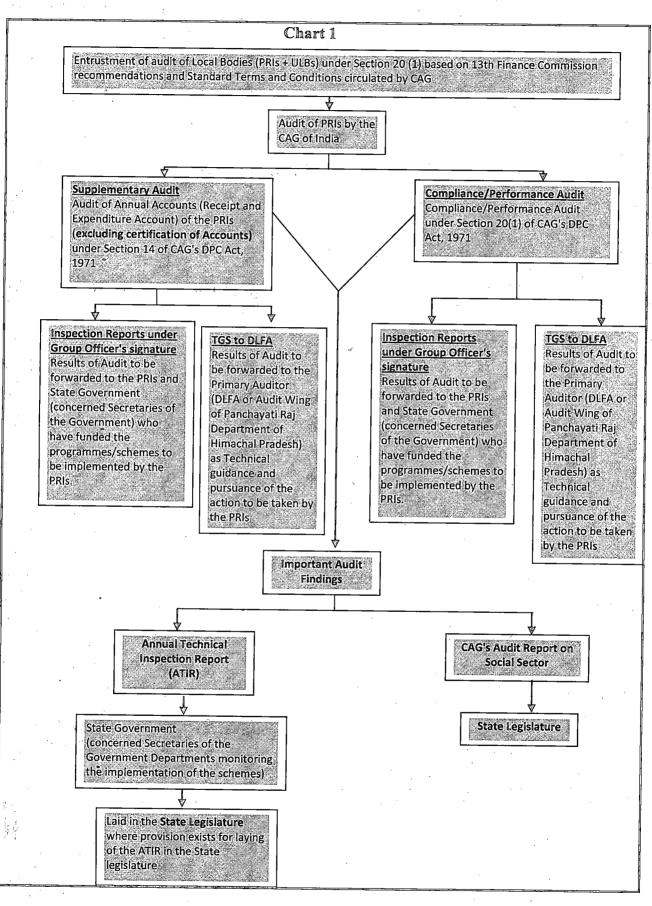

## 1.3 Audit Mandate of CAG

In Himachal Pradesh, audit of Panchayati Raj Institutions (PRIs) is being conducted by the audit wing of the Director, Panchayati Raj Department. The State Government has entrusted (March 2011) audit of PRIs to the Comptroller and Auditor General of India (CAG) with the responsibility of providing Technical Guidance and Support under 20(1) of the CAG's DPC Act, 1971. Significantly financed PRIs are also audited by CAG under section 14 of the CAG's (DPC) Act, 1971. The results of audit i.e. Technical Inspection Report of PRIs is sent to the Director, Panchayati Raj Department and Local Audit Department. Annual Technical Inspection Report (audit of PRIs conducted during preceding year) is sent by the Pr.Accountant General (Audit) to the State Government by the end of June every year for necessary remedial action. The action taken by the executive department on the Annual Technical Inspection Report (ATIR) is intimated to the office of the Principal Accountant General (Audit).

The procedure of audit of PRIs is depicted in Chart 1 below: