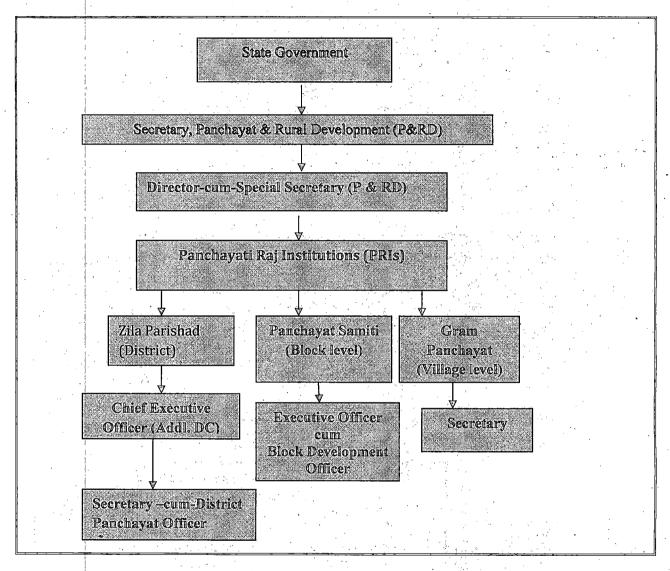

#### 1.4 Organizational structure of Panchavati Raj Institutions

The figure given below depicts the organizational structure of the State Government, Panchayati Raj department and the Panchayati Raj Institutions at the Zila Parishad (ZP), Panchayati Samiti (PS), and Gram Panchayat (GP) level:

The Chairpersons of ZP and PS and the Pradhan of GP are the elected members and heads the ZPs, PSs and GPs respectively.