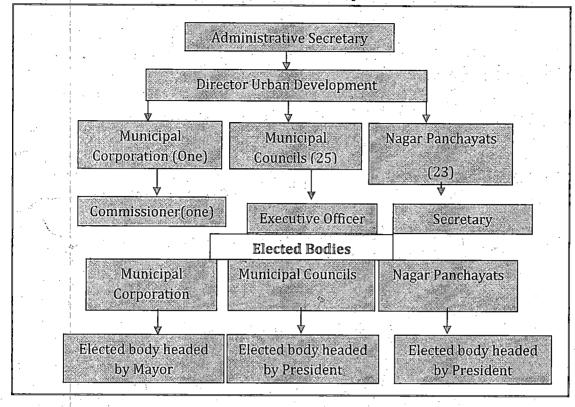

## Profile of Urban Local Bodies (ULBs)

There is one Municipal Corporation, 25 Municipal Councils (MCs) and 23 Nagar Panchayats (NPs) in the State. Overall control of the ULBs rests with Pr. Secretary (Urban Development) to the Government of Himachal Pradesh, through Director, Urban Development Department. The State Government has not made provision in Acts/ Rules for certification of Accounts. Test-check of the records of one Municipal Corporation, eight MCs out of 25 Municipal Councils and five Nagar Panchayats out of 23 Nagar Panchayats were conducted during 2010-12.