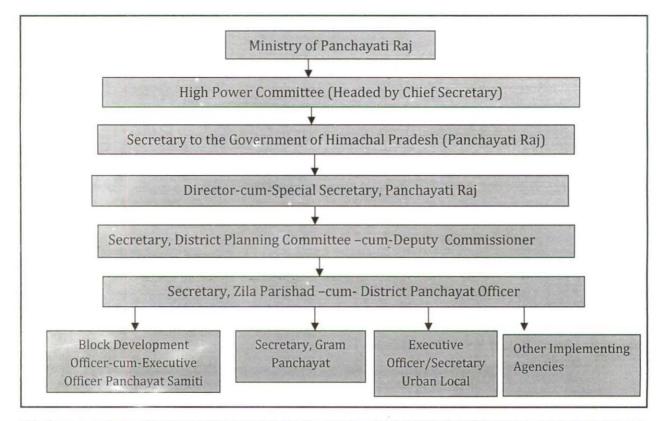

The procedure of audit of PRIs is depicted in Chart 1 below:

#### 1.4 Organizational structure of Panchavati Raj Institutions

The figure given below depicts the organizational structure of the State Government, Panchayati Raj department and the Panchayati Raj Institutions at the Zila Parishad (ZP), Panchayati Samiti (PS), and Gram Panchayat (GP) level:

The Chairpersons of ZP and PS and the Pradhan of GP are the elected members and heads the ZPs, PSs and GPs respectively.