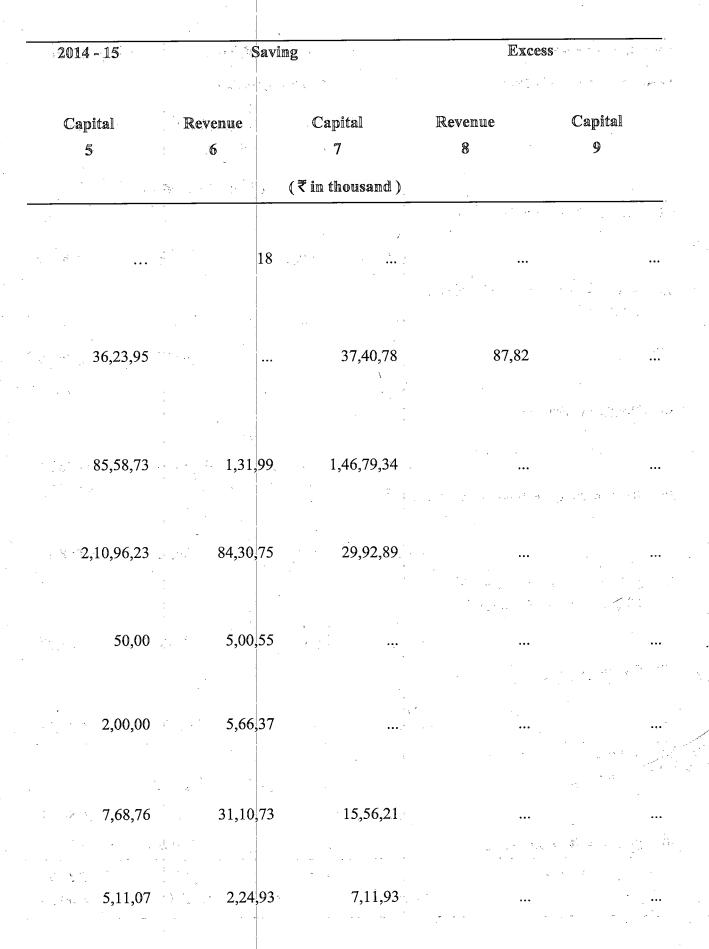

#### SUMMARY OF APPROPRIATION

Expenditure

Amount of Grant/

Number and Name of

ACCOUNTS - 2014-15

|       | 2014 - 15                             | Sav              | ving           |                  | Excess                                                                                                          |                                                                                                                                                                                                                                     |
|-------|---------------------------------------|------------------|----------------|------------------|-----------------------------------------------------------------------------------------------------------------|-------------------------------------------------------------------------------------------------------------------------------------------------------------------------------------------------------------------------------------|
|       | S                                     | . <u>19</u> 24 - | s              |                  |                                                                                                                 |                                                                                                                                                                                                                                     |
|       | Capital                               | Revenue          | Capital        | Revenue          | e C                                                                                                             | apital                                                                                                                                                                                                                              |
| · ·   | 5                                     | 6                | 7              | 8                |                                                                                                                 | 9                                                                                                                                                                                                                                   |
| ,     |                                       |                  | (Fim thousand) |                  |                                                                                                                 |                                                                                                                                                                                                                                     |
|       | · · · · · · · · · · · · · · · · · · · |                  | (₹in thousand) |                  |                                                                                                                 | r o rada in                                                                                                                                                                                                                         |
|       |                                       | •                |                |                  |                                                                                                                 |                                                                                                                                                                                                                                     |
|       | ••••                                  | 18,74            | •••            | it en            |                                                                                                                 |                                                                                                                                                                                                                                     |
|       |                                       |                  |                | 1.4 <i></i>      |                                                                                                                 |                                                                                                                                                                                                                                     |
|       |                                       | ,                |                |                  |                                                                                                                 |                                                                                                                                                                                                                                     |
|       | 7,40                                  | 3,80,35,07       | 47,60          |                  | •••                                                                                                             | •••                                                                                                                                                                                                                                 |
|       | 87.03.19                              | 35,33            | 1,96,79        |                  |                                                                                                                 | •••                                                                                                                                                                                                                                 |
|       |                                       | · · ·            |                |                  |                                                                                                                 | n an tha thair an tha<br>Thair an thair an thai |
|       |                                       | · · ·            |                |                  | * <u>* </u>                                                                                                     | 2                                                                                                                                                                                                                                   |
| -     | 2,73,36                               | 94,94            | 3,81,57        | и с.<br>А. ".    | •••                                                                                                             | •••                                                                                                                                                                                                                                 |
| · .   | •<br>• 27                             |                  |                |                  | an the same way of                                                                                              |                                                                                                                                                                                                                                     |
|       |                                       |                  |                | i                | 3 1 (s                                                                                                          |                                                                                                                                                                                                                                     |
|       | 71,52                                 | 1,09,25,25       | 5, 1,00,22     | Alian and Aliana |                                                                                                                 |                                                                                                                                                                                                                                     |
| -     |                                       |                  |                |                  | an a                                                                        |                                                                                                                                                                                                                                     |
|       |                                       | :                |                | ,                | ,                                                                                                               |                                                                                                                                                                                                                                     |
|       | 61,32,81                              | 77,43,46         | 5 22,38,93     | 1975 - 1<br>1    | •••                                                                                                             | •••                                                                                                                                                                                                                                 |
|       | •<br>•                                |                  |                |                  |                                                                                                                 |                                                                                                                                                                                                                                     |
|       |                                       | , ···            |                | r                |                                                                                                                 |                                                                                                                                                                                                                                     |
|       | č                                     | 16,66,38         | 3              | ř.,              |                                                                                                                 |                                                                                                                                                                                                                                     |
|       | *                                     |                  |                |                  |                                                                                                                 |                                                                                                                                                                                                                                     |
|       |                                       | i .              |                |                  | 4 <sub>2</sub> .                                                                                                |                                                                                                                                                                                                                                     |
|       | •••                                   | 33,76,89         | <b>9</b>       |                  | •••                                                                                                             | •••                                                                                                                                                                                                                                 |
|       |                                       | 4<br>            |                |                  |                                                                                                                 |                                                                                                                                                                                                                                     |
| · · · |                                       | 11 00 4          | 1 20 65        | 7                |                                                                                                                 | л<br>Т                                                                                                                                                                                                                              |
| Ĵ     | 20,55,78                              | 11,33,40         | 5 1,29,67      | μ. :<br>Γ        | •••                                                                                                             | ••••                                                                                                                                                                                                                                |
|       | - 45<br>2                             |                  |                |                  | ing in the second se | •                                                                                                                                                                                                                                   |
| •     | 1.                                    | ·.               |                |                  |                                                                                                                 | •                                                                                                                                                                                                                                   |