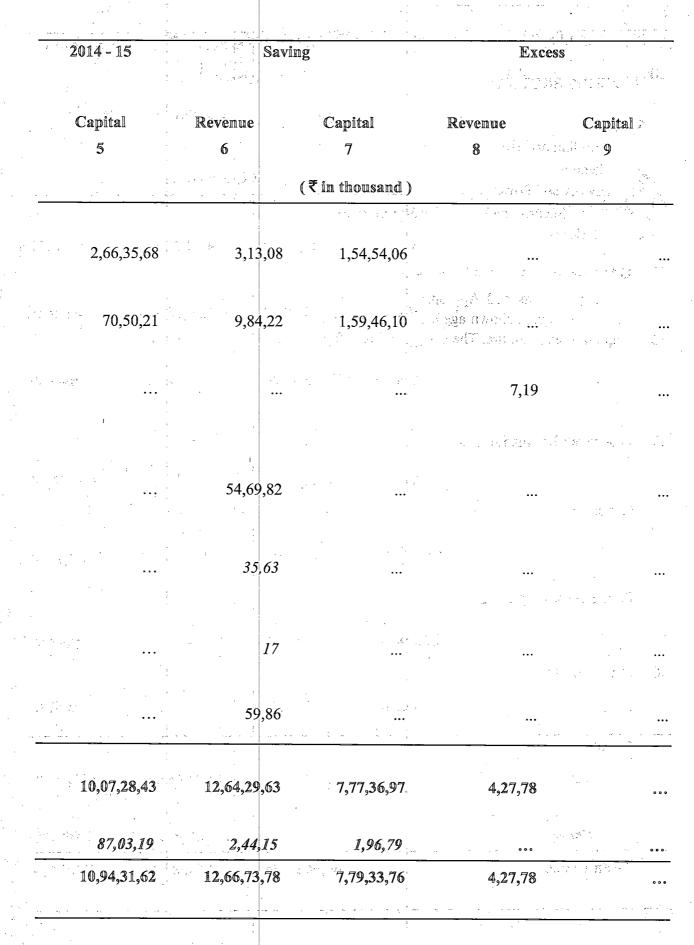

ź

ACCOUNTS 2014-15

| 2014 -         | 15           | Sav      | ing              |                             |                                                                                                                  | Excess             | 1997 - S |
|----------------|--------------|----------|------------------|-----------------------------|------------------------------------------------------------------------------------------------------------------|--------------------|----------|
| :              |              |          |                  |                             | 5 <sup>-</sup>                                                                                                   |                    |          |
| Capita         | ail          | Revenue  | Capi             | tal                         | Revenue                                                                                                          | Capita             | 1        |
| .5             | 7<br>10      | 6        | · 7              |                             | 8                                                                                                                | <b>9</b> .         |          |
|                |              |          | (₹in th          | nusand)                     |                                                                                                                  |                    |          |
|                |              | 9        |                  |                             |                                                                                                                  |                    |          |
|                |              | *<br>1   |                  | 1                           | 1                                                                                                                |                    |          |
|                |              | 44,63    | 7 <b>-</b> 3 - 4 |                             | - 1<br>-<br>-<br>-                                                                                               | •••                |          |
|                |              |          |                  | ι.                          |                                                                                                                  | a server and a     |          |
|                |              |          |                  |                             |                                                                                                                  | -                  |          |
| in a g         | •••          | 1,66     | •                | •••                         | •<br>•                                                                                                           | •••                | ••       |
| • • •          |              |          |                  |                             |                                                                                                                  |                    | - Te     |
|                | k<br>P       | 2        |                  |                             |                                                                                                                  |                    | -        |
|                | ••••         | 50,45    |                  | اور این <sup>و</sup><br>دور | •                                                                                                                |                    | •        |
|                | :            |          |                  |                             | e<br>Receiver a                                                                                                  |                    | ÷.       |
| 7              | в <u>.</u>   | •        |                  |                             |                                                                                                                  | terres de ser este |          |
|                | ,            |          |                  | , .<br>, .                  |                                                                                                                  |                    |          |
|                | i<br>I       |          |                  | · ,                         |                                                                                                                  | ,                  |          |
|                |              | 2        | ·                |                             |                                                                                                                  | · · · · ·          |          |
| ۰.<br>۲        | •••          | 5,32,35  |                  | •••                         |                                                                                                                  | •••                |          |
| · ·            | 4<br>•       |          |                  | •                           | and the second |                    |          |
|                | -            | · ·      |                  | •                           |                                                                                                                  |                    | 2        |
|                | :            |          |                  |                             | ·                                                                                                                | 1. A. 14           | •        |
| 2              | 2,48,61      | 79,99,33 |                  | 1,51,39                     |                                                                                                                  |                    |          |
| ·              | * •.         | -        |                  | , 1 *                       |                                                                                                                  |                    | ·        |
|                | ŧ            |          |                  | :                           |                                                                                                                  |                    | 2        |
| ing ing ing 2  | 1,42,75      | 32,92,41 | -<br>            | 8,34,55                     |                                                                                                                  |                    | •        |
| •              | 4<br>1<br>27 |          |                  |                             | •                                                                                                                |                    | , š      |
|                | 2<br>4       |          |                  |                             |                                                                                                                  |                    |          |
| a 191 <b>3</b> | 1,39,28      | · · ·    | •                | 37,40,33                    | 2,3                                                                                                              | 6,78               | •        |

# SUMMARY OF APPROPRIATION

| Number and Name of |                          |           | Amount of             | Expenditure         |                     |
|--------------------|--------------------------|-----------|-----------------------|---------------------|---------------------|
| Gra                | ant or Appropriation     |           | Appropri              | ation               |                     |
|                    | ,                        |           | Revenue               | Capital             | Revenue             |
|                    | 1                        |           | 2                     | 3                   | 4                   |
|                    |                          |           | (₹                    | 🗄 in thousand )     |                     |
| 40                 | Tourism and Civil Avia   | tion      |                       |                     | · · · ·             |
|                    |                          | Voted     | 21,82,19              | 4,20,89,74          | 18,69,11            |
| 41                 | Urban Development an     | d Housing |                       |                     |                     |
| 2                  | с<br>1                   | Voted     | 50,90,07              | 2,29,96,31          | 41,05,85            |
| 42                 | Vigilance                |           |                       |                     |                     |
|                    |                          | Voted     | 6,35,20               | •••                 | 6,42,39             |
|                    |                          |           |                       |                     |                     |
| 43                 | Panchayati Raj Instituti | ons       |                       |                     |                     |
|                    | i                        | Voted     | 4,08,43,57            |                     | 3,53,73,75          |
|                    | Governor                 |           | · · · · · · · · · · · | · ·                 | - , - , - , - , - , |
|                    |                          |           |                       |                     |                     |
|                    |                          | Charged   | 6,15,70               | •••                 | 5,80,07             |
|                    | Public Service Commis    | sion      |                       | )<br>Z              |                     |
|                    |                          | Charged   | 3,38,84               |                     | 3,38,67             |
| 46                 | Municipal Affairs        | . /       |                       | ·                   | 1                   |
|                    |                          | Voțed     | 4,52,31               |                     | 3,92,45             |
|                    | Total                    |           | . j                   |                     |                     |
|                    | Voted                    |           | 47,19,13,20           | 17,84,65,40         | 34,59,11,35         |
|                    |                          |           |                       | ± / 90 = 90 0 9 = 0 | . 54957911950       |
|                    | Charged                  | ·.        | 2,75,82,14            | 88,99,98            | 2,73,37,99          |
|                    | Grand Total              |           | 49,94,95,34           | 18,73,65,38         | 37,32,49,34         |