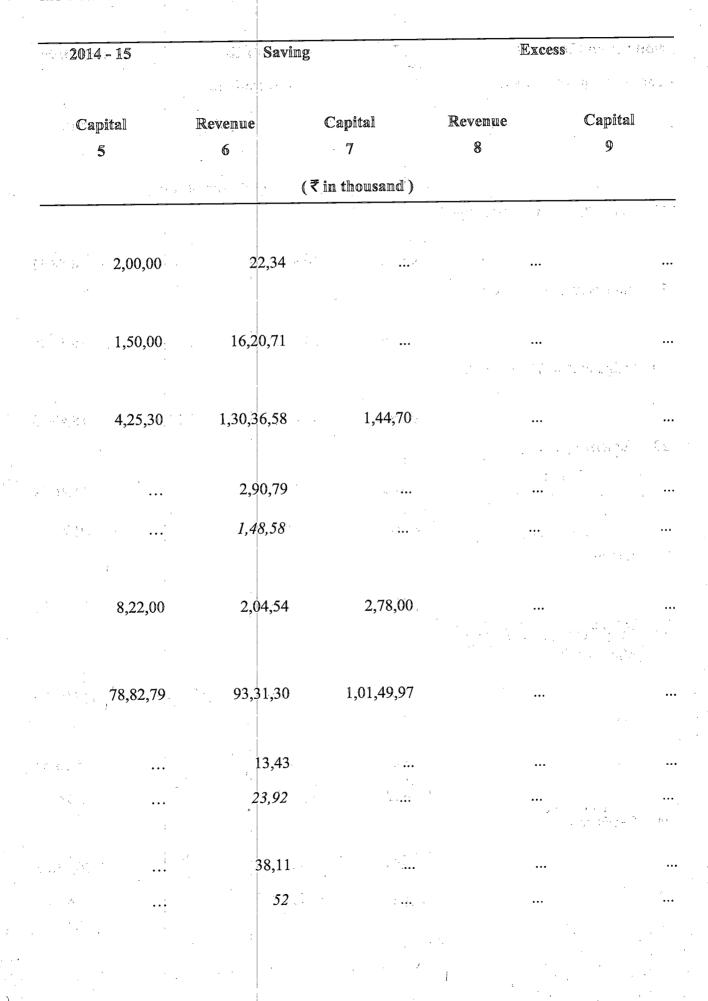

ACCOUNTS - 2014-15

| 2014         | - 15                       | <u>ا</u>                                                                                                        | Saving                                       |                 |                | Exc                                                                                                             | ess.    | ·····                             |
|--------------|----------------------------|-----------------------------------------------------------------------------------------------------------------|----------------------------------------------|-----------------|----------------|-----------------------------------------------------------------------------------------------------------------|---------|-----------------------------------|
| <u>av</u> it | r,≓ <b>⊥</b> ∂             | in the second |                                              |                 |                |                                                                                                                 |         |                                   |
| <b>.</b>     | እቼ <b>ተ</b> ው <sup>¶</sup> | Revenue                                                                                                         |                                              | Capital         |                | Revenue                                                                                                         | Capital | 1. <sup>2</sup> <sup>2</sup> - 1. |
| · · · ·      | pital<br>5                 | Kevenue<br>6                                                                                                    | <b>;</b> ; ; ; ; ; ; ; ; ; ; ; ; ; ; ; ; ; ; | -               |                | Revenue<br>8                                                                                                    | Q.      |                                   |
|              | -                          | -                                                                                                               |                                              | •               | <u> </u>       | 0                                                                                                               |         |                                   |
|              | . :                        | ,                                                                                                               | ( र                                          | in thousan      | .d)            |                                                                                                                 |         | ·                                 |
|              |                            |                                                                                                                 |                                              |                 | ۱              | an an Constant<br>T                                                                                             |         |                                   |
|              | 1,15,66                    | 20,0                                                                                                            | 01,98                                        | 1,82,           | 09 ·           |                                                                                                                 |         | •••                               |
|              |                            |                                                                                                                 |                                              |                 | ~              |                                                                                                                 |         | · · ·                             |
|              |                            |                                                                                                                 |                                              |                 |                |                                                                                                                 |         | ٨                                 |
|              | 1,50,99                    | 5.3                                                                                                             | 34,92                                        | 2,99,           | 3.6            |                                                                                                                 |         |                                   |
|              |                            |                                                                                                                 |                                              | - <b>7 7</b>    |                |                                                                                                                 |         |                                   |
|              |                            |                                                                                                                 |                                              |                 |                | an the second |         |                                   |
|              | 29,14,30                   | , <sup>14</sup> +                                                                                               | •••                                          | 8,14,           | 52             | 82,12                                                                                                           |         | •••                               |
|              |                            |                                                                                                                 |                                              |                 | 1.0            |                                                                                                                 | • •     |                                   |
|              |                            |                                                                                                                 |                                              | 1               |                | an an an Anna Anna Anna Anna Anna<br>Anna                                                                       |         | ÷.                                |
|              | 5,49,74                    | . 1,2                                                                                                           | 21,13                                        |                 | 26             |                                                                                                                 |         |                                   |
|              |                            |                                                                                                                 |                                              |                 |                |                                                                                                                 |         | ۳.                                |
|              |                            |                                                                                                                 |                                              |                 |                |                                                                                                                 | • • •   |                                   |
|              | 10,78,53                   |                                                                                                                 | 71,76                                        | 10,60,          | 35             |                                                                                                                 |         | ••••                              |
|              |                            |                                                                                                                 |                                              |                 |                | -                                                                                                               |         | •<br>•<br>•                       |
|              | •••                        | 1,                                                                                                              | 10,82                                        | ,<br>, <u>,</u> | 1.<br>1. P 312 | . <b></b>                                                                                                       |         |                                   |
|              |                            |                                                                                                                 |                                              |                 |                |                                                                                                                 |         |                                   |
| •            |                            |                                                                                                                 |                                              |                 |                | -                                                                                                               |         |                                   |
|              | 18,72,99                   | 43,                                                                                                             | 23,72                                        | 21,02,          | 14             |                                                                                                                 |         | •••                               |
| ·            |                            |                                                                                                                 |                                              | т               |                |                                                                                                                 |         | -                                 |
|              |                            | . ·                                                                                                             |                                              | :               |                | 13,87                                                                                                           |         | ••••                              |
|              |                            |                                                                                                                 | •                                            | -               | · · ·          | ,                                                                                                               |         |                                   |
| •            |                            |                                                                                                                 |                                              |                 |                |                                                                                                                 |         |                                   |
|              |                            |                                                                                                                 |                                              |                 |                |                                                                                                                 |         |                                   |