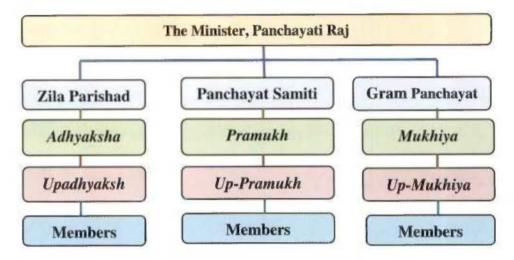

#### 1.2 Organisational setup of PRIs

At the State level, Panchayati Raj Department (PRD) co-ordinates and monitors the functioning of PRIs. The ZP is headed by the *Adhyaksha*, while the PS and the GP are headed by the *Pramukh* and the *Mukhiya* respectively who are elected representatives of the respective PRIs.

The Deputy Development Commissioner (DDC) and the Block Development Officer (BDO) are the executive heads of the ZP and the PS respectively. The Panchayat Secretary is in-charge of the office of the GP. The organisational structure of PRIs is depicted in **Chart - 1.1** & **1.2** below:

Chart - 1.1: Elected Bodies

Chart – 1.2: Administrative set-up

(Source: BPRA, 2006 and www.biharprd.bih.nic.in)