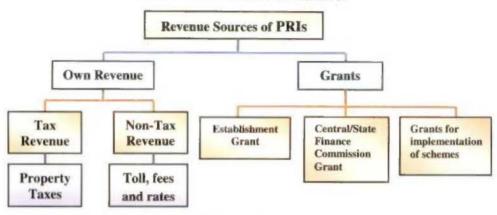

Table 1.2: Powers of the State Government

| Authority                                       | Powers of the State Government                                                                                                                                                                                                                                                 |
|-------------------------------------------------|--------------------------------------------------------------------------------------------------------------------------------------------------------------------------------------------------------------------------------------------------------------------------------|
| Section 146<br>of BPRA,<br>2006                 | Power to frame rules: The State Government may, by notification in Official Gazette, make rules to carry out functions as specified in BPRA, 2006, subject to approval by the State Legislature.                                                                               |
| Section 150,<br>152 and 153<br>of BPRA,<br>2006 | Power of Government to make model regulations and Inquiry: The Government may make standard rules for the purposes of the BPRA, 2006 and has the power to inspect any office or records under the control of the PRIs.                                                         |
| Section 167<br>of BPRA,<br>2006                 | District Planning Committee: The State Government shall constitute in every district a District Planning Committee to consolidate plans prepared by the Panchayats and the Municipalities in the district and to prepare a Draft Development Plan for the district as a whole. |
| Section 168<br>of BPRA,<br>2006                 | Finance Commission for Panchayats: The State Government shall constitute in every five year, a Finance Commission to review the financial position of PRIs, and to make recommendations for devolution of funds and measures to improve the financial position of PRIs.        |
| Section 27,<br>55 and 82 of<br>BPRA, 2006       | <b>Taxation</b> : The PRIs may impose taxes on holdings, professions and levy tolls, fees and rates subject to the maximum rates notified by the State Government.                                                                                                             |
| Section 172<br>of BPRA,<br>2006                 | Removal of difficulties: If any difficulty arises in giving effect to<br>the provisions of the Act, the State Government, may by order, do<br>anything necessary to remove the difficulty.                                                                                     |