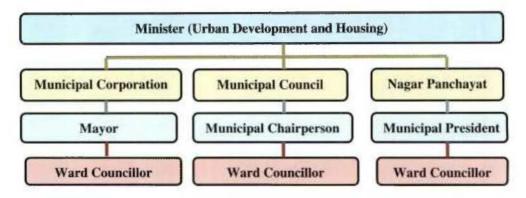

# 4. An overview of the functioning of Urban Local Bodies (ULBs) in Bihar

A review of finances of ULBs revealed that out of 18 subjects enlisted in the Twelfth Schedule of the Constitution, functions relating to 13 subjects were carried out by the ULBs and rest five functions were not devolved. The ULBs were short staffed and efforts were not made for capacity building in ULBs. Development works executed by the ULBs from their own sources were not included in Development Plan prepared by the District Planning Committee and approved by the State Government.

Compliance of 80 per cent of audit paras was pending for settlement. Of the total 141 ULBs, first phase of implementation of Double Entry Accounting System including preparation of Fixed Asset register, Opening Balance Sheet and Annual Financial Statement up to 2011-12 was completed in 19 ULBs only.