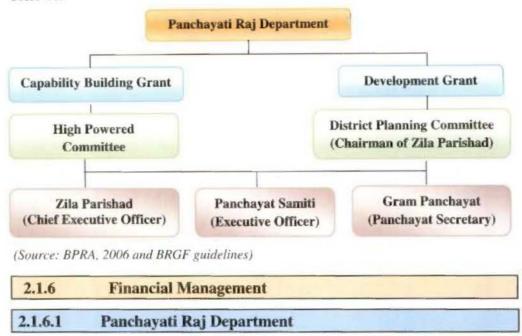

#### (i) Receipt and Utilisation of BRGF grants by PRIs

The Backward Regions Grant Fund (BRGF) programme was conceived in 2006-07 by Government of India to redress regional imbalances. BRGF consisted of Capability Building Grant (CBG) for planning, implementation, monitoring, accounting and improving accountability and transparency in PRIs and Development Grant (DG) to bridge the critical gaps in local infrastructure and other development requirements of the backward regions.

(Paragraph 2.1.7.1)

Out of total entitlement of Capability Building Grant of ₹ 186 crore to Bihar for the period 2010-15, Ministry of Panchayati Raj (MoPR), GoI released only ₹ 31.34 crore in 2010-11. This was due to non-receipt of utilisation certificates from Panchayati Raj Institutions (PRIs), non-submission of physical and financial progress reports authenticated by Chartered Accountants (CAs) by the Panchayati Raj Department about works executed by utilising the grants and non-submission of audit reports with Action Taken Reports by CAs during 2011-15, thereby depriving the State of ₹ 154.66 crore.

(Paragraph 2.1.6.1)

Against the entitlement of Development Grants of ₹ 3,538.46 crore for the period 2010-15, the State received grants of ₹ 2,194.40 crore only due to late submission of demand and reduction of funds for BRGF programme in Revised Estimate stage by the MoPR. As a result, the State was deprived of Development Grants of ₹ 1,344.06 crore.

(Paragraph 2.1.6.1)

In 10 test checked Zila Parishads, there was a delay of 5 days (Madhepura) to 157 days (Aurangabad) in transferring funds of ₹ 370.97 crore to Zila Parishads by the State Government. However, the State Government failed to pay interest of ₹ 1.34 crore for the delays.