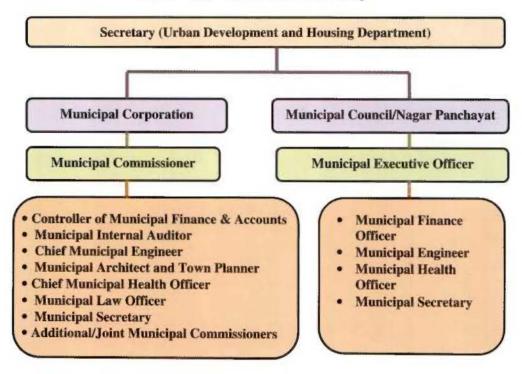

# 4. An overview of the functioning of Urban Local Bodies (ULBs) in Bihar

A review of finances of ULBs revealed that out of 18 subjects enlisted in the Twelfth Schedule of the Constitution, functions relating to 13 subjects were carried out by the ULBs and rest five functions were not devolved. The ULBs were short staffed and efforts were not made for capacity building in ULBs. Development works executed by the ULBs from their own sources were not included in Development Plan prepared by the District Planning Committee and approved by the State Government.

Compliance of 80 per cent of audit paras was pending for settlement. Of the total 141 ULBs, first phase of implementation of Double Entry Accounting System including preparation of Fixed Asset register, Opening Balance Sheet and Annual Financial Statement up to 2011-12 was completed in 19 ULBs only.