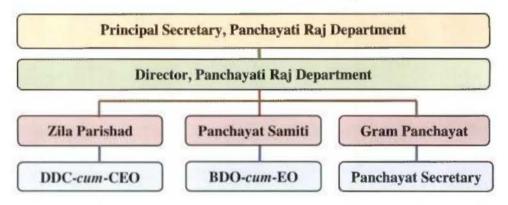

#### 1.2 Organisational setup of PRIs

At the State level, Panchayati Raj Department (PRD) co-ordinates and monitors the functioning of PRIs. The ZP is headed by the *Adhyaksha*, while the PS and the GP are headed by the *Pramukh* and the *Mukhiya* respectively who are elected representatives of the respective PRIs.

The Deputy Development Commissioner (DDC) and the Block Development Officer (BDO) are the executive heads of the ZP and the PS respectively. The Panchayat Secretary is in-charge of the office of the GP. The organisational structure of PRIs is depicted in **Chart - 1.1** & **1.2** below:

Chart - 1.1: Elected Bodies

Chart – 1.2: Administrative set-up

(Source: BPRA, 2006 and www.biharprd.bih.nic.in)