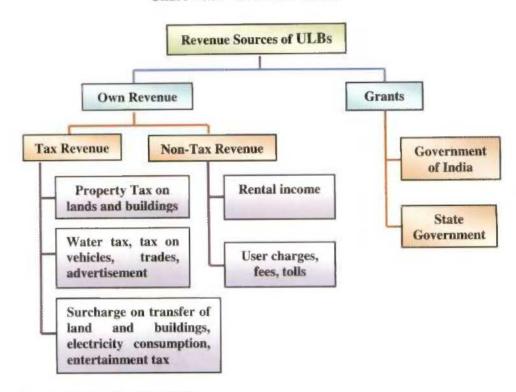

#### (i) Revenue Management by Urban Local Bodies

The Urban Local Bodies (ULBs) in the State are financed by receipts from their own resources and grants and assistance received from the Central/State Government. The State Government implemented State Finance Commission recommendations and released grants-in-aid to the ULBs to compensate for their establishment expenditure.

During Performance Audit it was noticed that:

In test checked ULBs, the income from own sources was not sufficient to meet their establishment expenditure. The income from own sources was only 36 per cent to 76 per cent of the establishment expenditure during 2010-15.

(Paragraph 5.1.13.2)

Six to nine types of taxes and all the five types of user charges were not imposed by the Nagar Nigams.

(Paragraph 5.1.9.1)

Due to non-imposition of user charges for water supply and door-to-door collection of solid waste, Nagar Nigams were deprived of revenue of ₹ 5.46 crore and ₹ 9.15 crore respectively.

(Paragraph 5.1.9.1)

A sum of ₹ 17.88 crore remained unrealised under property tax, mobile tower tax and shop rent as on 31 March 2015 in Nagar Nigams.

(Paragraph 5.1.10.1)

Settlement amount of ₹ 52.45 lakh related to the year 2010-15 remained unrealised as on 31 March 2015 in Nagar Nigams.