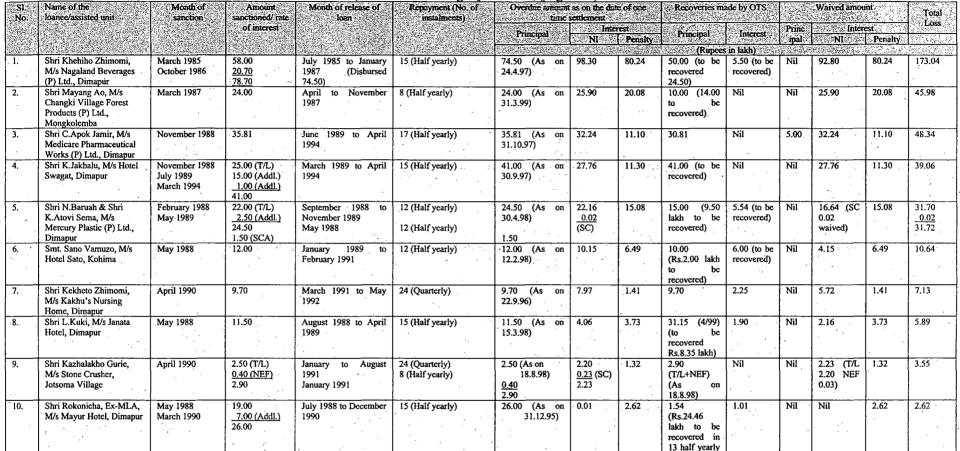

| 5.38                                         | 20.20                  | 32.84                  | 53.94      | The state of the first of the second of the |





Smt. Areni Lotha, M/s

Chicko Crazy Chips.

Dimapur Total:- February 1991

7.00 (T/L)

8.15

1.15 (MUN)

March 1991

August 1991

#### APPENDIX-XXXVIII



(Reference: Paragraph 8.2.11; page 144)





8.15 (T/L &

(As on 31.3.96)

MUN)

28 (Quarterly)

10 (Half yearly)

instalments)

0.85

8.15

Nil

1.85

211.45

0.64

154.01

2.49

370.46







COMPTROLLER AND AUDITOR GENERAL OF INDIA 2000