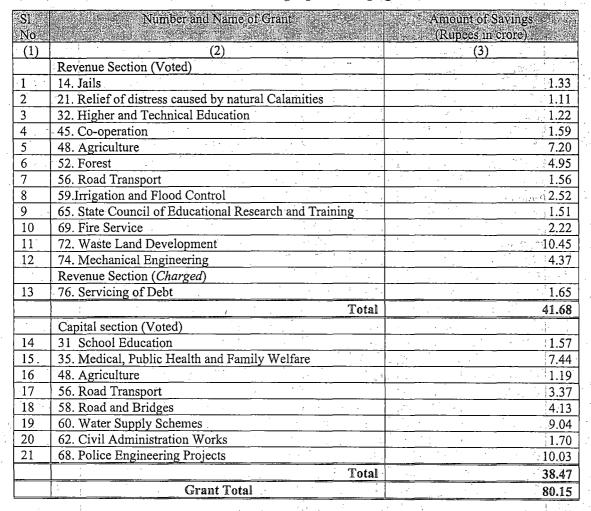

| -                |                  | 0.06        |  |  |
| 13   | 55                     | 2801-800-02. Fuel                                      |                  |                  | 7.08        |  |  |
| 14.  | 58                     | 2039-105-01. Public Workshops Establishment            | 1 P -            |                  | 148.02      |  |  |
| 15.  | 62                     | 4059-01-800. Office Building—Other Expenditure         | -                |                  | 9.50        |  |  |
| Tota | l:-                    |                                                        |                  |                  | 398.54      |  |  |

#### APPENDIX-X

#### Details showing available savings not surrendered

#### (Reference:-Paragraph 2.3.8, page 28)





# APPENDIX—XI

# Details showing surrender in excess of savings



| -      |      |                                          |                  |                    |              |
|--------|------|------------------------------------------|------------------|--------------------|--------------|
| S<br>N | C    | Number and name of grant                 | -Amount saving - | Amount surrendered | Final excess |
| 80.49  | 1000 | Revenue (Voted)                          |                  | (Rs. in lakh)      |              |
| 1      |      | 4. Administration of Justice             | 9.09             | 24.91              | 15.82        |
| 2      |      | 15. Vigilance Commission                 | 10.49            | 15.07              | 4.58         |
| 3      | ,    | 17. State Lotte