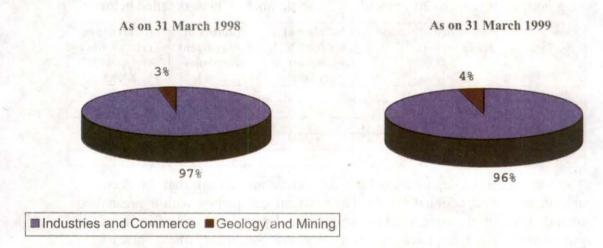

previous year's figure).

The summarised financial results of Government companies are detailed in *Appendix*-XXXIV and XXXV.

Including Nagaland Sugar Mills Company Limited, Dimapur the figures of which have not been included due to non-receipt of information.

Differs due to revision of investment figures after including equity and share application money.



#### 8.1.3 Sector-wise investment in Government companies

As on 31 March 1999, of total investment in Government companies, 53.32 per cent comprised equity capital and 46.68 per cent comprised loans compared to 53.42 per cent and 46.58 per cent respectively as on 31 March 1998.

The sector-wise investment (equity and long term loans) in Government companies as of the end of 1997-98 and 1998-99 is given below in two pie diagrams.



#### 8.1.4 Budgetary outgo, subsidies, guarantees and waiver of dues

The budgetary outgo from the State Government to the Government companies for the 3 years upto 1998-99 in the form of equity capital is given below:-

|                                     |                |