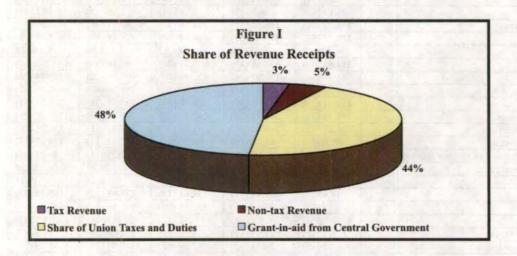

| NA              |
| Outstanding Debt (year end)                           | 508.94       | 582.55      | 650.84      | 862.28      | 1,049.18        |
| Outstanding guarantees (year end)                     | 7.24         | 7.24        | 7.24        | 7.24        | 7.24            |
| Guarantees given during the year                      | NIL          | NIL         | NIL         | NIL         | <u> </u>        |



Information is awaited from the Government (March 2000).
Note: Figures in brackets represents percentages (rounded) to total of each subheading. (\*) indicates negligible percentage.



## +

#### 1.5 Revenue receipts

The revenue receipts consist mainly of tax and non-tax revenue and receipts from Government of India (GOI). Their relative shares are shown in *figure* I.



The revenue receipts grew at an average annual rate of 12.66 per cent during 1994-95 to 1998-99.

#### 1.5.2 Tax revenue

Tax revenue constituted 3 per cent of the revenue receipts, and their share declined from 4 per cent during 1997-98. However, tax revenue declined at the rate of 3 per cent during 1997-98 and 1998-99 after recording a healthy growth rate of 33 to 40 per cent during 1995-96 to 1996-97. The table under paragraph 1.4.3 shows that the relative contribution of sales tax has come down from 57 per cent in 1994-95 to 53 per cent in 1998-99, while that of excise duty remained almost stagnant during the last 5 years (1994-99).

The contribution of other two constituents of the tax revenue viz., Stamps and Registration Fees and Land Revenue was insignificant at 1.48 per cent to