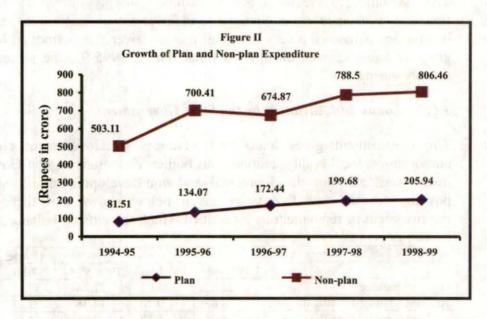

e grants-in-aid from the Central Government increased by 13 per cent. However, as a percentage of revenue receipts they (both taken together) increased from 83 per cent in 1994-95 to 92 per cent during 1998-99; this was mainly due to increase (from 31 per cent to 44 per cent) in the State's share in Union taxes.

#### 1.6 Revenue expenditure

1.6.1 The revenue expenditure accounted for most (87 per cent) of the expenditure of the State Government and increased by 2 per cent during 1998-99. The increase was, however, both on the Plan and Non-Plan side. A comparison shows that the rate of growth in Plan component (153 per cent) of revenue expenditure far surpassed the growth rate of Non-Plan expenditure (60 per cent) during the last five years ending March 1999 as can be seen in figure II.



1.6.2 Sector-wise analysis shows that while the expenditure on General Services increased by 53 per cent, from Rs.213.41 crore in 1994-95 to Rs325.58 crore in 1998-99, the corresponding increases in expenditure on Social Services and Economic Services were only 74 and 91 per cent respectively. As a proportion of total expenditure, the share of General Services decreased from 37 per cent in 1994-95 to 32 per cent in 1998-99, whereas the share of Social Services remained static around 29 per cent but that of Economic Services increased from 23 per cent to 31 per cent in 1997-98 and came down to 26 per cent in 1998-99.



#### 1.6.3 Interest payments

Interest payments increased steadily by 101 per cent from Rs.67.21 crore in 1994-95 to Rs134.83 crore in 1998-99. This is further discussed i