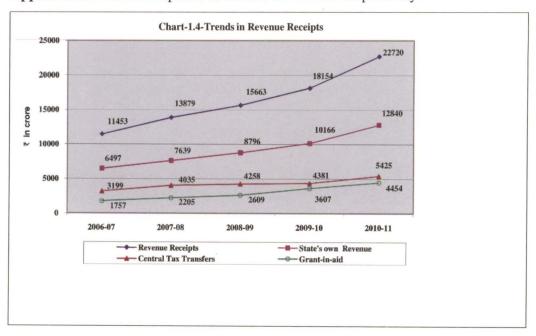

#### 1.3 Revenue Receipts

Statement-11 of the Finance Accounts details the revenue receipts of the Government. The revenue receipts consist of the State's own tax and non-tax revenues, Central tax transfers and grants-in-aid from GoI. The trends and composition of revenue receipts over the period 2006-11 are presented in **Appendix-1.3** and also depicted in **Charts-1.4** and **1.5** respectively.

The Revenue receipts increased from ₹ 11,453 crore in 2006-07 to ₹ 22,720 crore in 2010-11 and increased by 25 per cent (₹ 4,566 crore) during 2010-11 over previous year.

The compounded annual growth rate of revenue receipts of the state during 2001-02 to 2009-10 was 19.46 per cent as against 15.20 per cent of General Category States.

While 57 per cent of the revenue receipts during 2010-11 came from the State's own resources comprising tax and non-tax revenue, the Central tax transfers and grants-in-aid together contributed 43 per cent of the total revenue. The increase of ₹ 4,566 crore in the revenue receipts in 2010-11 over the previous year was due to increase of 26 per cent (₹ 1,882 crore) in tax revenue, 26 per cent (₹ 792 crore) in non-tax revenue, 24 per cent (₹ 1045 crore) in State's share of Union taxes and duties from GoI and 23 per cent (₹ 847 crore) in grants-in-aid from GoI.