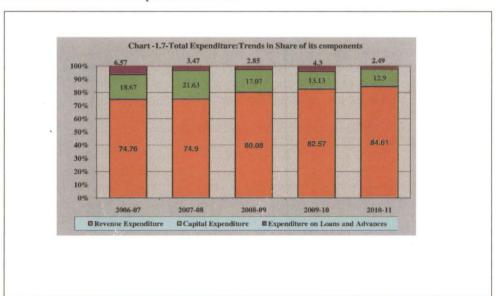

#### Trends in expenditure by activities

In terms of activities, total expenditure could be considered as being composed of expenditure on general services(including interest payments), social and economic services, grant-in-aid and loans and advances. Relative share of these components in total expenditure in indicated in **Chart-1.8** 

The expenditure on general service which was 23.05 per cent during 2006-07 decreased to 21.17 per cent of total expenditure during 2009-10 and further increased to 23.17 per cent during 2010-11. The expenditure on social services which was 33.66 per cent during 2006-07 increased to 42.21 per cent of total expenditure during 2009-10 and decreased to 39.95 per cent during 2010-11

The share of expenditure on economic services which was 32.69 per cent during 2006-07 increased to 37.53 per cent of total expenditure in 2007-08 and decreased to 31.31 per cent during 2010-11