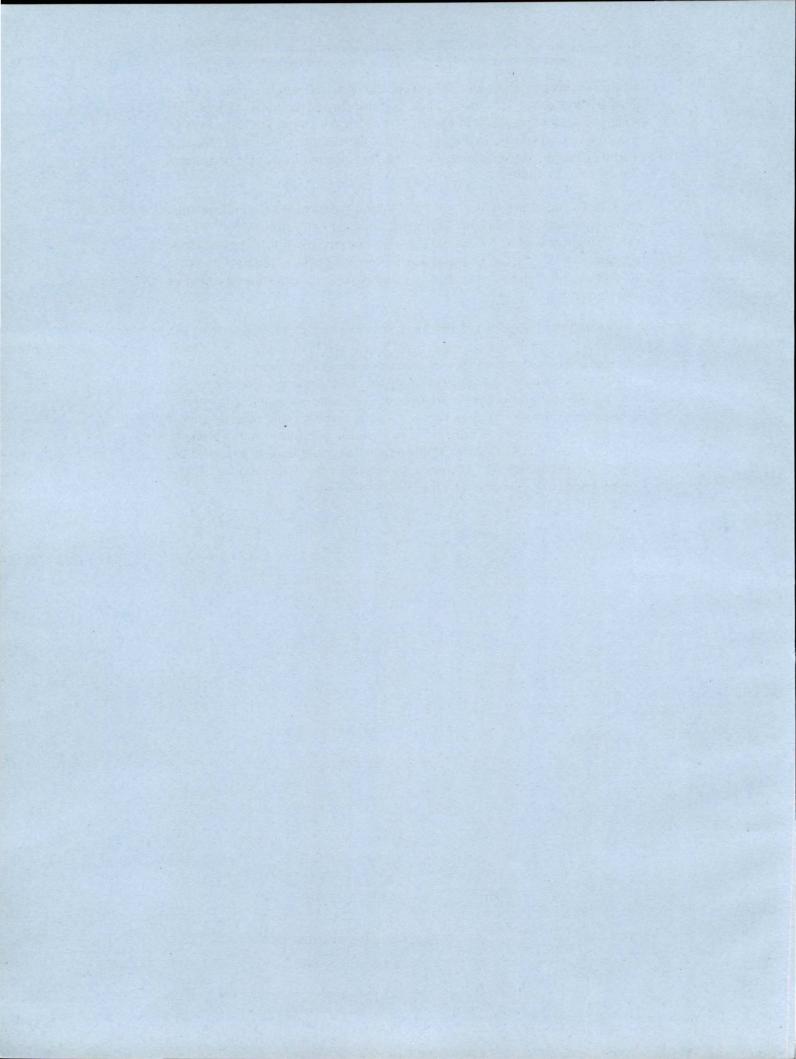

#### 1.1.3 Budget Estimates and Actuals

**Chart-1.1** presents the budget estimates and actuals for some important fiscal parameters.

Source: Finance Accounts of the State Government 2010-11 and Budget Estimate 2010-11 of State)

It is evident from the above chart that during 2010-11, there were considerable differences in case of several parameters as detailed below:

- 1. Revenue Receipts were more than the BE by 11 per cent (₹ 2,194 crore) due to Tax Revenue being higher than BE by ₹ 1,500 crore (20 per cent) while Non-Tax Revenue was less than BE by ₹ 486 crore (11 per cent).
- 2. Revenue Expenditure and Capital Expenditure were less than the BE by ₹ 311 crore (two per cent) and ₹ 1,116 crore (27 per cent) respectively.
- 3. Revenue surplus was more than BE by ₹ 2,504 crore (291 per cent) mainly due to Revenue Receipts being 11 per cent higher than the BE as compared to decrease of one percent in Revenue Expenditure over the BE.
- 4. The Fiscal deficit and Primary deficit, depicted as ₹ 3,180 crore and ₹ 1,972 crore respectively in the BE, turned into fiscal surplus of ₹ 410 crore and primary surplus of ₹ 1,608 crore mainly due to higher revenue receipts and lower Revenue Expenditure and Capital Expenditure than the BE.