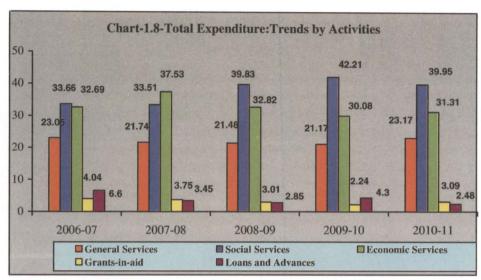

#### Trends in expenditure by activities

In terms of activities, total expenditure could be considered as being composed of expenditure on general services(including interest payments), social and economic services, grant-in-aid and loans and advances. Relative share of these components in total expenditure in indicated in **Chart-1.8** 

The expenditure on general service which was 23.05 per cent during 2006-07 decreased to 21.17 per cent of total expenditure during 2009-10 and further increased to 23.17 per cent during 2010-11. The expenditure on social services which was 33.66 per cent during 2006-07 increased to 42.21 per cent of total expenditure during 2009-10 and decreased to 39.95 per cent during 2010-11

The share of expenditure on economic services which was 32.69 per cent during 2006-07 increased to 37.53 per cent of total expenditure in 2007-08 and decreased to 31.31 per cent during 2010-11