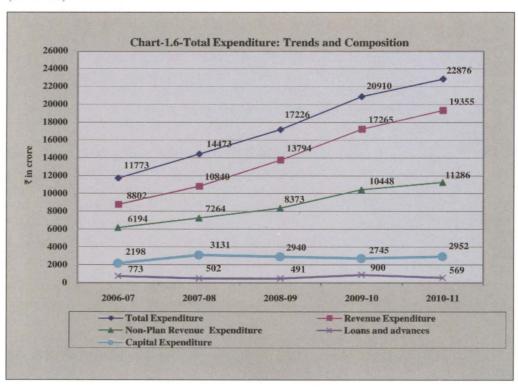

#### 1.4.1 Growth and composition of expenditure

**Chart-1.6** presents the trends in total expenditure over a period of five years (2006-11).

The compounded annual growth rate of total expenditure of the State during 2001-02 to 2009-10 was 18.16 per cent as against 13.53 per cent of General Category States.

The growth rate of total expenditure showed an oscillating trend and ranged between nine and 26 *per cent* during 2006-11. The growth rate of total expenditure stood at its lowest of 9.40 in 2010-11 during last five years.

The total expenditure and its composition during the years 2005-06 to 2010-11 is given below in **Table-1.6**.

Table-1.6: Total expenditure and its composition

(₹in crore)

|                                           |         |         |         |         | ( \ in crore) |
|-------------------------------------------|---------|---------|---------|---------|---------------|
|                                           | 2006-07 | 2007-08 | 2008-09 | 2009-10 | 2010-11       |
| Total Expenditure                         | 11,773  | 14,473  | 17,226  | 20,910  | 22,876        |
| Rate of Growth                            | 26.71   | 22.93   | 19.02   | 21.39   | 9.40          |
| Revenue Expenditure                       | 8,802   | 10,840  | 13,794  | 17,265  | 19,356        |
|                                           | (75)    | (75)    | (80)    | (83)    | (85)          |
| Of which, Non Plan<br>Revenue Expenditure | 6,194   | 7,264   | 8,373   | 10,448  | 11,287        |
| Capital Expenditure                       | 2,198   | 3,131   | 2,940   | 2,745   | 2,952         |
|                                           | (19)    | (22)    | (17)    | (13)    | (13)          |
| Loans and Advances*                       | 773     | 502     | 492     | 900     | 569           |
|                                           | (07)    | (04)    | (03)    | (04)    | (02)          |