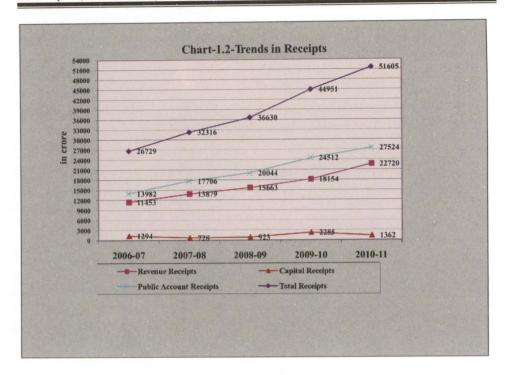

#### 1.2.1 Resources of the State as per Annual Finance Accounts

Revenue and capital are the two streams of receipts that constitute the resources of the State Government. Revenue receipts consist of tax revenues, non-tax revenues, State's share of Union taxes and duties and grants-in-aid from the Government of India (GoI). Capital receipts comprise miscellaneous capital receipts such as proceeds from disinvestments, recoveries of loans and advances, debt receipts from internal sources (market loans, borrowings from financial institutions/commercial banks) and loans and advances from GoI as well as accruals from the Public Account. **Table-1.1** presents the receipts and disbursements of the State during the current year as recorded in its Annual Finance Accounts while **Chart-1.2** depicts the trends in various components of the receipts of the State during 2006-11. **Chart-1.3** depicts the composition of resources of the State during the current year.

While 57 per cent of the revenue receipts during 2010-11 came from the State's own resources comprising tax and non-tax revenue, the Central tax transfers and grants-in-aid together contributed 43 per cent of the total revenue. The increase of ₹ 4,566 crore in the revenue receipts in 2010-11 over the previous year was due to increase of 26 per cent (₹ 1,882 crore) in tax revenue, 26 per cent (₹ 792 crore) in non-tax revenue, 24 per cent (₹ 1045 crore) in State's share of Union taxes and duties from GoI and 23 per cent (₹ 847 crore) in grants-in-aid from GoI.