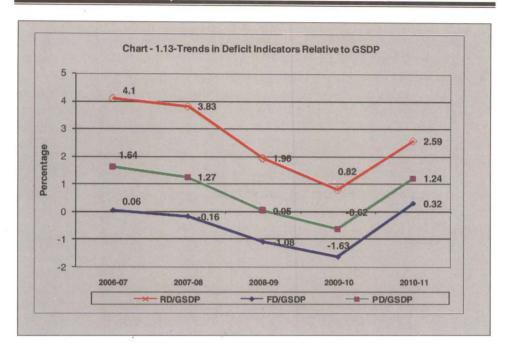

The trends in revenue receipts relative to the Gross State Domestic Product are presented in **Table-1.3** below:

 Table-1.3: Trends in Revenue Receipts relative to GSDP<sup>6</sup>

 2006-07
 2007-08
 2008-09
 2009-10

| e de la companya del companya de la companya del companya de la co | 2006-07   | 2007-08   | 2008-09   | 2009-10     | 2010-11     |
|--------------------------------------------------------------------------------------------------------------------------------------------------------------------------------------------------------------------------------------------------------------------------------------------------------------------------------------------------------------------------------------------------------------------------------------------------------------------------------------------------------------------------------------------------------------------------------------------------------------------------------------------------------------------------------------------------------------------------------------------------------------------------------------------------------------------------------------------------------------------------------------------------------------------------------------------------------------------------------------------------------------------------------------------------------------------------------------------------------------------------------------------------------------------------------------------------------------------------------------------------------------------------------------------------------------------------------------------------------------------------------------------------------------------------------------------------------------------------------------------------------------------------------------------------------------------------------------------------------------------------------------------------------------------------------------------------------------------------------------------------------------------------------------------------------------------------------------------------------------------------------------------------------------------------------------------------------------------------------------------------------------------------------------------------------------------------------------------------------------------------------|-----------|-----------|-----------|-------------|-------------|
| Revenue Receipts (RR) (₹ in crore)                                                                                                                                                                                                                                                                                                                                                                                                                                                                                                                                                                                                                                                                                                                                                                                                                                                                                                                                                                                                                                                                                                                                                                                                                                                                                                                                                                                                                                                                                                                                                                                                                                                                                                                                                                                                                                                                                                                                                                                                                                                                                             | 11,453    | 13,879    | 15,663    | 18,154      | 22,720      |
| Rate of growth of RR (per cent)                                                                                                                                                                                                                                                                                                                                                                                                                                                                                                                                                                                                                                                                                                                                                                                                                                                                                                                                                                                                                                                                                                                                                                                                                                                                                                                                                                                                                                                                                                                                                                                                                                                                                                                                                                                                                                                                                                                                                                                                                                                                                                | 29.6      | 21.2      | 12.86     | 15.90       | 25.15       |
| RR/GSDP (per cent)                                                                                                                                                                                                                                                                                                                                                                                                                                                                                                                                                                                                                                                                                                                                                                                                                                                                                                                                                                                                                                                                                                                                                                                                                                                                                                                                                                                                                                                                                                                                                                                                                                                                                                                                                                                                                                                                                                                                                                                                                                                                                                             | 17.70     | 17.48     | 16.45     | 16.83       | 17.52       |
| Buoyancy Ratios <sup>7</sup>                                                                                                                                                                                                                                                                                                                                                                                                                                                                                                                                                                                                                                                                                                                                                                                                                                                                                                                                                                                                                                                                                                                                                                                                                                                                                                                                                                                                                                                                                                                                                                                                                                                                                                                                                                                                                                                                                                                                                                                                                                                                                                   |           |           |           |             |             |
| Revenue Buoyancy with respect to GSDP                                                                                                                                                                                                                                                                                                                                                                                                                                                                                                                                                                                                                                                                                                                                                                                                                                                                                                                                                                                                                                                                                                                                                                                                                                                                                                                                                                                                                                                                                                                                                                                                                                                                                                                                                                                                                                                                                                                                                                                                                                                                                          | 1.17      | 1.06      | 0.80      | 0.89        | 1.39        |
| State's own tax Buoyancy with reference to GSDP                                                                                                                                                                                                                                                                                                                                                                                                                                                                                                                                                                                                                                                                                                                                                                                                                                                                                                                                                                                                                                                                                                                                                                                                                                                                                                                                                                                                                                                                                                                                                                                                                                                                                                                                                                                                                                                                                                                                                                                                                                                                                | 0.97      | 0.57      | 1.06      | 0.45        | 1.46        |
| Gross State Domestic Product (₹in crore)                                                                                                                                                                                                                                                                                                                                                                                                                                                                                                                                                                                                                                                                                                                                                                                                                                                                                                                                                                                                                                                                                                                                                                                                                                                                                                                                                                                                                                                                                                                                                                                                                                                                                                                                                                                                                                                                                                                                                                                                                                                                                       | 66,874.89 | 80,255.11 | 93,179.43 | 1,09,823.43 | 1,29,717.54 |
| Rate of Growth of GSDP                                                                                                                                                                                                                                                                                                                                                                                                                                                                                                                                                                                                                                                                                                                                                                                                                                                                                                                                                                                                                                                                                                                                                                                                                                                                                                                                                                                                                                                                                                                                                                                                                                                                                                                                                                                                                                                                                                                                                                                                                                                                                                         | 25.28     | 20.01     | 16.10     | 17.86       | 18.11       |

Revenue buoyancy with respect to the growth of GSDP decreased from 1.17 in 2006-07 to 0.80 in 2008-09 and then increased to 1.39 during 2010-11 due to the higher growth rate of revenue receipts in comparison to GSDP growth.