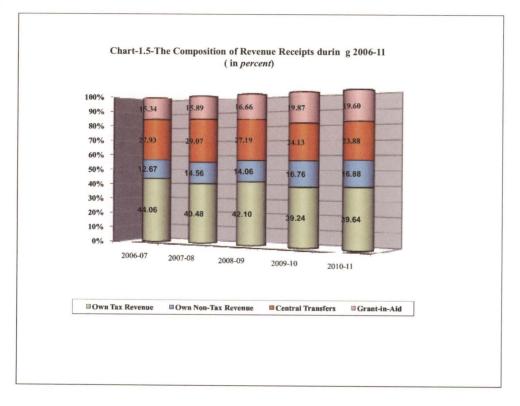

#### 1.3 Revenue Receipts

Statement-11 of the Finance Accounts details the revenue receipts of the Government. The revenue receipts consist of the State's own tax and non-tax revenues, Central tax transfers and grants-in-aid from GoI. The trends and composition of revenue receipts over the period 2006-11 are presented in **Appendix-1.3** and also depicted in **Charts-1.4** and **1.5** respectively.

While 57 per cent of the revenue receipts during 2010-11 came from the State's own resources comprising tax and non-tax revenue, the Central tax transfers and grants-in-aid together contributed 43 per cent of the total revenue. The increase of ₹ 4,566 crore in the revenue receipts in 2010-11 over the previous year was due to increase of 26 per cent (₹ 1,882 crore) in tax revenue, 26 per cent (₹ 792 crore) in non-tax revenue, 24 per cent (₹ 1045 crore) in State's share of Union taxes and duties from GoI and 23 per cent (₹ 847 crore) in grants-in-aid from GoI.