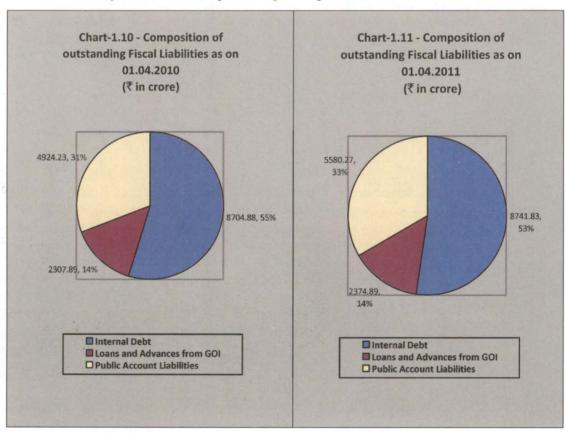

esponding position on 31 March 2010. While the liabilities in this Appendix consist mainly of internal borrowings, loans and advances from the GoI, receipts from the Public Account and Reserve Funds, the assets comprise mainly the capital outlay and loans and advances given by the State Government and cash balances.

While the growth rate of the liabilities decreased from 8.98 *per cent* in 2009-10 to 4.13 *per cent* in 2010-11, the growth rate of assets increased from 11.99 *per cent* to 19.17 *per cent* during the same period.

### 1.7.2 Fiscal liabilities

The trends in outstanding fiscal liabilities of the State are presented in **Appendix-1.4**. However, the composition of fiscal liabilities during the current year vis-à-vis the previous year is presented in **Chart-1.10 and 1.11**.



There are two sets of liabilities, namely, public debt and other liabilities. Public debt consists of the internal debt of the State and is reported in the Annual Financial Statements under the Consolidated Fund- capital account.

It includes market loans, special securities issued to RBI and loans and advances from GoI. The Constitution of India provides that the State may borrow within the territory of India upon the security of its Consolidated Fund, within such limits, as may from time to time, be fixed by an Act of the Legislature and give guarantees within such limits as may be fixed. Other liabilities or fiscal liabilities which are a part of the Public Account include deposits under the small savings scheme, provident funds and other deposits.

Internal debts decreased from 55 pe