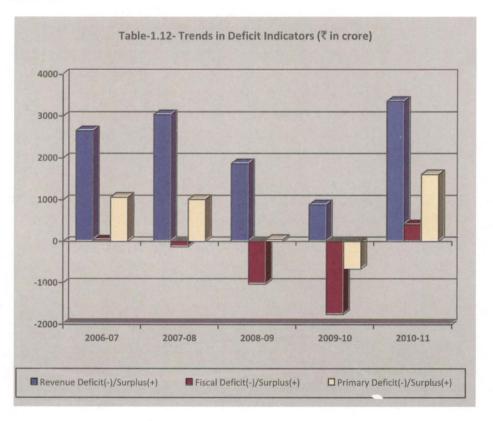

#### Review of fiscal position

Fiscal position of the State viewed in terms of trends in deficit/surplus indicators revealed that in 2010-11, while revenue surplus increased, fiscal and primary deficits declined over the previous year. The consequential fiscal and primary surplus are indicative of the continuing effort of the State Government towards a path of fiscal correction and consolidation.

The fiscal deficit of ₹ 1,759 crore in 2009-10 has yielded to fiscal surplus of ₹ 410 crore in 2010-11, due to increase in revenue receipts as well as lower growth of revenue expenditure. The significant gap between the growth rates of the revenue receipts (25 per cent) and revenue expenditure (12 per cent) over the previous year resulted in increase of revenue surplus from ₹ 888 crore in 2009-10 to ₹ 3,364 crore during 2010-11. As against the year 2009-10, when the primary deficit was ₹ 664 crore, the year 2010-11 ended with a primary surplus of ₹ 1,608 crore.

The increase of 12 per cent in revenue expenditure during 2010-11 in comparison to the 25 per cent increase in revenue receipts resulted in an increase in the revenue surplus from  $\stackrel{?}{\stackrel{\checkmark}{}}$  888 crore in 2009-10 to  $\stackrel{?}{\stackrel{\checkmark}{}}$  3,364 crore in 2010-11.

As a result of the increase in the revenue surplus by  $\stackrel{?}{\sim} 2,476$  crore, decrease in non-debt capital receipts by  $\stackrel{?}{\sim} 431$  crore and decrease in disbursement of loans and advances including Inter-State Settlement by  $\stackrel{?}{\sim} 331$  crore, the fiscal deficit of  $\stackrel{?}{\sim} 1,759$  crore in 2009-10 changed to fiscal surplus of  $\stackrel{?}{\sim} 410$  crore in 2010-11.

On account of the increase in fiscal surplus (₹ 410 crore), the primary deficit of ₹ 664 crore in 2009-10 changed to primary surplus of ₹ 1,608 crore in 2010-11.

The Thirteenth Finance Commission (ThFC) recommended amendment to the State FRBM Act incorporating there in the continuation of the already achieved zero revenue deficit, setting a target of three *per cent* of fiscal deficit by 2011-12, a feature of independent review/ monitoring system. On the basis of the recommendation of ThFC the Government amended (September 2011) the FRBM Act 2005.