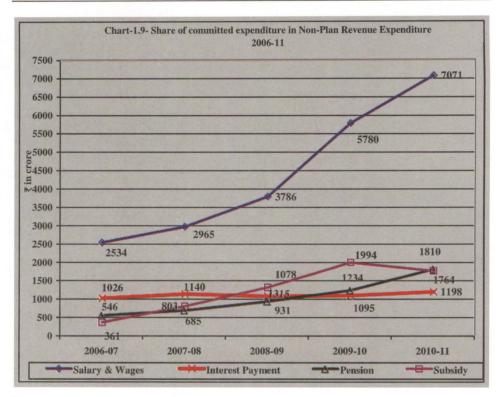

#### 1.4.2 Committed expenditure

The committed expenditure of the State Government on revenue account mainly consists of interest payments, expenditure on salaries and wages, pensions and subsidies. **Table-1.7** and **Chart-1.9** present the trends in the expenditure on these components during 2006-11.

**Table-1.7: Components of committed expenditure** 

(₹in crore)

|                              |          |          |          |           | (         |           |
|------------------------------|----------|----------|----------|-----------|-----------|-----------|
| Components of committed      | 2006-07  | 2007-08  | 2008-09  | 2009-10   |           | 2010-11   |
| expenditure                  | 2000-07  | 2007-00  | 2000-09  | 2009-10   | BE        | Actuals   |
| Salada & Wasan of List       | 2,534.16 | 2,965.01 | 3,670.34 | 5,646.29  | 7 147 77  | 6,362.928 |
| Salaries & Wages, of which   | (22.13)  | (21.36)  | (23.43)  | (31.10)   | 7,147.77  | (28.01)   |
| Non-Plan Head                | 2,030.83 | 2,307.68 | 2,772.46 | 4,016.30  | NA        | 4,338.28  |
| Plan Head**                  | 503.33   | 657.33   | 897.88   | 1,629.99  | NA        | 2,024.64  |
| Salam through Create in aid  | NA       | NIA      | 115.60   | 133.71    | NA        | 708.33    |
| Salary through Grants-in-aid | NA       | NA       | (0.74)   | (0.74)    |           | (3.12)    |
| Interest Deciments           | 1,026    | 1,140    | 1,077.53 | 1,094.86  | 1,808.05  | 1,198.38  |
| Interest Payments            | (8.96)   | (8.21)   | (6.88)   | (6.03)    | 1,000.03  | (5.27)    |
| E                            | 546.08   | 684.58   | 930.77   | 1,233.76  | 1,233.85  | 1,810.33  |
| Expenditure on Pensions      | (4.77)   | (4.93)   | (5.94)   | (6.80)    | 1,233.83  | (7.97)    |
| Cabaidia.                    | 361.07   | 802.55   | 1,314.68 | 1,994.30  | 1,839.97  | 1,763.83  |
| Subsidies                    | (3.15)   | (5.78)   | (8.39)   | (10.99)   | 1,039.97  | (7.76)    |
| Total                        | 4,467.31 | 5,592.14 | 7,108.92 | 10,102.92 | 12,029.64 | 11,843.79 |

It includes Salary- ₹ 5,988.09 crore and Wages - ₹ 374.83 crore.

The overall committed expenditure increased by  $\ref{7,377}$  crore from  $\ref{4,467}$  crore in 2006-07 to  $\ref{11,844}$  crore in 2010-11. Committed expenditure during 2010-11 had constituted 61 *per cent* of the Revenue Expenditure and 52 *per cent* of the revenue receipts. The component-wise analysis is given as under:

#### (1) Expenditure on salary and wages

The expenditure on salaries and wages increased by ₹ 716.63 crore from ₹ 5,646.29 crore in 2009-10 to ₹ 6,362.92 crore in 2010-11 and the salary paid through Grants-in-aid (GIA) $^9$  increased from ₹ 113.71 crore in 2009-10 to ₹ 708.33 crore in 2010-11. The increase was due to release of second installment of the Sixth Pay Commission arrear.