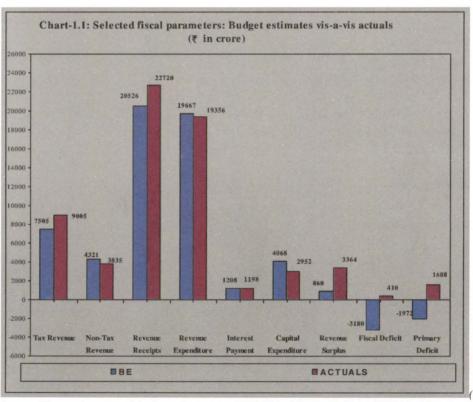

#### 1.2.1 Resources of the State as per Annual Finance Accounts

Revenue and capital are the two streams of receipts that constitute the resources of the State Government. Revenue receipts consist of tax revenues, non-tax revenues, State's share of Union taxes and duties and grants-in-aid from the Government of India (GoI). Capital receipts comprise miscellaneous capital receipts such as proceeds from disinvestments, recoveries of loans and advances, debt receipts from internal sources (market loans, borrowings from financial institutions/commercial banks) and loans and advances from GoI as well as accruals from the Public Account. **Table-1.1** presents the receipts and disbursements of the State during the current year as recorded in its Annual Finance Accounts while **Chart-1.2** depicts the trends in various components of the receipts of the State during 2006-11. **Chart-1.3** depicts the composition of resources of the State during the current year.

The total receipts of the State for the year 2010-11 were 51,605 crore. The total receipts rose by 15per cent (6,654 crore) during 2010-11 over the previous year, mainly due to increase of 25per cent (4,566 crore) in revenue receipts and increase of 12per cent (3,012 crore) in public account receipts. However, Capital receipts decreased by 40 per cent (924 crore) during 2010-11.