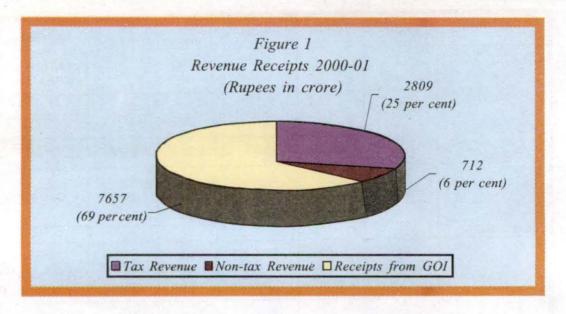

| presented in this overview.                                                                                                                                                                                                                                                                                                                                                                                                                                                                                                        |
|------------------------------------------------------------------------------------------------------------------------------------------------------------------------------------------------------------------------------------------------------------------------------------------------------------------------------------------------------------------------------------------------------------------------------------------------------------------------------------------------------------------------------------|
| 1 An overview of the finances of the State Government                                                                                                                                                                                                                                                                                                                                                                                                                                                                              |
| The liability of the State Government declined by 7.35 per cen while the assets grew by 6.48 per cent during 2000-2001 mainly as a result of apportionment of Public Debt (Rs 5991 crore) to the new state of Jharkhand.                                                                                                                                                                                                                                                                                                           |
| Revenue receipts increased by 5 per cent but their relative share in Government receipts went up from 63.95 percent in 1999-2000 to 72.34 percent during 2000-2001. The share of recoveries of loans and advances remained static to 0.07 per cent. The share of net receipt from Public Account went up from 7.55 per cent in 1999-2000 to 9.99 percent in 2000-2001. The receipt from public debt marginally increased from 16.04 per cent to 17.62 per cent. Resultantly cash balance increased by Rs 189 croreduring the year. |
| Revenue expenditure accounted for 89 per cent of Government's total expenditure during 2000-2001, while the share of capital expenditure was insignificant at 7 per cent. Low investment in capital expenditure was the main reason of low growth of assets. Wastage in public expenditure, diversion of funds and funds blocked in incomplete projects impinged negatively on the quality of expenditure.                                                                                                                         |
| Plan performance of the State Government was poor. Annual plan outlay for the year 2000-2001 was Rs 3852 crore. Against this Rs 1914 crore were spent. State Government obtained Central loan, market borrowing and grants from Central Government aggregating Rs 2557 crore during 2000-2001. Out of this, State Government saved Rs 642.92 crore and thus did not contribute to the plan expenditure from its own resources.                                                                                                     |
| While Government was raising high cost borrowings from the                                                                                                                                                                                                                                                                                                                                                                                                                                                                         |