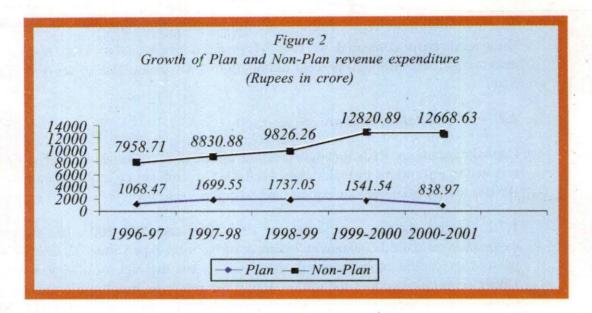

| presented in this overview.                                                                                                                                                                                                                                                                                                                                                                                                                                                                                                        |
|------------------------------------------------------------------------------------------------------------------------------------------------------------------------------------------------------------------------------------------------------------------------------------------------------------------------------------------------------------------------------------------------------------------------------------------------------------------------------------------------------------------------------------|
| 1 An overview of the finances of the State Government                                                                                                                                                                                                                                                                                                                                                                                                                                                                              |
| The liability of the State Government declined by 7.35 per cen while the assets grew by 6.48 per cent during 2000-2001 mainly as a result of apportionment of Public Debt (Rs 5991 crore) to the new state of Jharkhand.                                                                                                                                                                                                                                                                                                           |
| Revenue receipts increased by 5 per cent but their relative share in Government receipts went up from 63.95 percent in 1999-2000 to 72.34 percent during 2000-2001. The share of recoveries of loans and advances remained static to 0.07 per cent. The share of net receipt from Public Account went up from 7.55 per cent in 1999-2000 to 9.99 percent in 2000-2001. The receipt from public debt marginally increased from 16.04 per cent to 17.62 per cent. Resultantly cash balance increased by Rs 189 croreduring the year. |
| Revenue expenditure accounted for 89 per cent of Government's total expenditure during 2000-2001, while the share of capital expenditure was insignificant at 7 per cent. Low investment in capital expenditure was the main reason of low growth of assets. Wastage in public expenditure, diversion of funds and funds blocked in incomplete projects impinged negatively on the quality of expenditure.                                                                                                                         |
| Plan performance of the State Government was poor. Annual plan outlay for the year 2000-2001 was Rs 3852 crore. Against this Rs 1914 crore were spent. State Government obtained Central loan, market borrowing and grants from Central Government aggregating Rs 2557 crore during 2000-2001. Out of this, State Government saved Rs 642.92 crore and thus did not contribute to the plan expenditure from its own resources.                                                                                                     |
| While Government was raising high cost borrowings from the                                                                                                                                                                                                                                                                                                                                                                                                                                                                         |