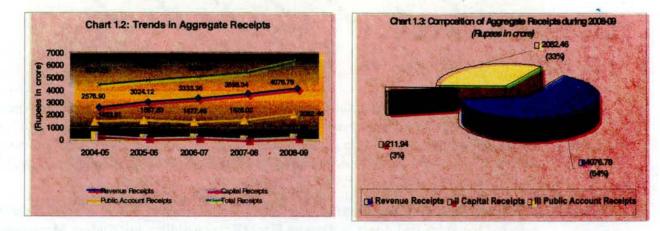

rnment. Revenue receipts consist of tax revenue, non-tax revenue, State's share of Union taxes and duties and grants-in-aid from the Government of India (GOI). Capital receipts comprise miscellaneous capital receipts such as proceeds from disinvestments, recoveries of loans and advances, debt receipts from internal sources (market loans, borrowings from financial institutions/commercial banks) and loans and advances from GOI as well as accruals from Public Account. **Table 1.1** presents the receipts and disbursements of the State during the current year as recorded in its Annual Finance Accounts while **Chart 1.2** depicts the trends in various components of the receipts of the State during 2004-09. **Chart 1.3** depicts the composition of resources of the State during the current year.



- Revenue Receipts of the State increased by 58.20 per cent from Rs. 2,576.90 crore in 2004-05 to Rs. 4,076.78 crore in 2008-09.
- Tax revenue increased from 9 per cent (2004-05) to 11 per cent (2008-09) of the total Revenue Receipts whereas non-tax revenue decreased from 7 per cent (2004-05) to 3 per cent (2008-09) of the total Revenue Receipts during the period.
- State's share of Union taxes and duties increased from 15 per cent (2004-05) to 17 per cent (2008-09) of the total Revenue receipts, whereas Grants-in-aid from GOI increased from 69 per cent in 2004-05 of the total Revenue Receipts to 75 per cent in 2005-06 and gradually decreased to 69 per cent in 2008-09.

1.2.2 Funds Transferred to State Implementing Agencies outside the State Budget

The Central Government has been transf