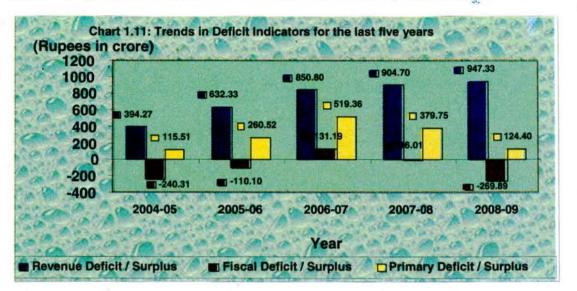

iscal Imbalances

Three key fiscal parameters - revenue, fiscal and primary deficits - indicate the extent of overall fiscal imbalances in the finances of the State Government during a specified period. The deficit in the Government accounts represents the gap between its receipts and expenditure. The nature of deficit is an indicator of the prudence of fiscal management of the Government. Further, the ways in which the deficit is financed and the resources raised and applied are important pointers to its fiscal health. This section presents trends, nature, magnitude and the manner of financing these deficits and also the assessment of actual levels of revenue and fiscal deficits *vis-a-vis* targets set under FRBM Act/Rules for the financial year 2008-09.

## **1.9.1** Trends in Deficits



Chart 1.11 presents the trends in deficit indicators over the period 2004-09.

The State had revenue and primary surplus during the last five year period of 2004-09 while there were fiscal deficit during the period except in 2006-07. However, consequent upon the recommendations of the TFC as well as the TFRBM Act, 2005 enacted by the Government, the State received more Central grants and debt waiver relief. The fiscal liabilities to GSDP as well as revenue receipts showed a decreasing trend during the year 2008-09. The balance from current revenue stands at Rs.142.95 crore against Rs.192.90 crore in 2007-08.

# 1.9.2 Composition of Fiscal Deficit and its Financing Pattern

The financing pattern of the fiscal deficit has undergone a compositional shift as reflected in **Table 1.17**.

|