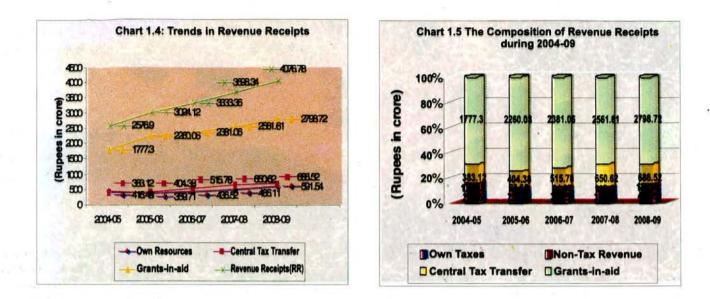

e Programme, Rs. 66.97 crore (9.56 *per cent*) for Rural Housing (Indira Awas Yojana) and Rs. 64.64 crore (9.23 *per cent*) for Sarva Shiksha Abhiyan during 2008-09. With the transfer of an approximate amount of Rs. 700.30 crore directly by GOI to the State Implementing Agencies, the total availability of State resources during 2008-09 had increased from Rs. 6,371.18 crore to Rs. 7,071.48 crore.

#### **1.3 Revenue Receipts**

Statement-11 of the Finance Accounts details the revenue receipts of the Government. The revenue receipts of the State consist of its own tax and non-tax revenues, Central tax transfers and grants-in-aid from GOI. The trends and composition of revenue receipts over the period 2004-09 are presented in Appendix 1.5 and also depicted in Chart 1.4 and 1.5 respectively.



The trends in revenue receipts relative to GSDP are presented in Table 1.4.

|                                                         | 2004-05  | 2005-06  | 2006-07  | 2007-08  | 2008-09  |
|---------------------------------------------------------|----------|----------|----------|----------|----------|
| Revenue Receipts (RR)<br>(Rupees in crore)              | 2,576.90 | 3,024.12 | 3,333.36 | 3,698.34 | 4,076.78 |
| Rate of growth of Revenue Receipts (per cent)           | 18.88    | 17.35    | 10.23    | 10.95    | 10.23    |
| Revenue Receipts / GSDP (per cent)                      | 38.80    | 41.44    | 42.25    | 43.40    | 40.73    |
| Buoyancy Ratios <sup>2</sup>                            |          |          |          |          |          |
| Revenue Buoyancy with respect