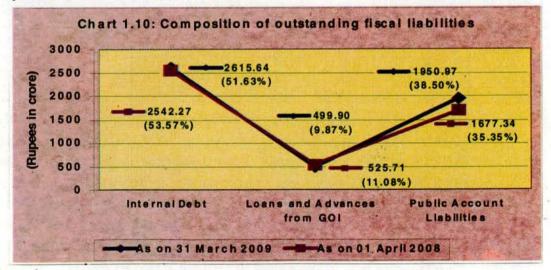

, the assets comprise mainly the capital outlay and loans and advances given by the State Government and cash balances.

The FRBM Act of the State has defined the total liabilities as follows: "The total liabilities means the liabilities under the Consolidated Fund of the State and the Public Account of the State and shall also include borrowings by the public sector undertakings and the special purpose vehicles and other equivalent instruments including guarantees where principal and/or interest are to be serviced out of the State budget"

#### **1.7.2 Fiscal Liabilities**

The trends in outstanding fiscal liabilities of the State are presented in Appendix 1.4. The composition of fiscal liabilities during the current year vis- $\dot{a}$ -vis the previous year is presented in Chart 1.10.



The outstanding fiscal liabilities of the State as on 31 March 2009 was Rs.5,066.51 crore against the liabilities of Rs.4,745.32 crore as on 1 April 2008 with an increase of Rs.321.19 crore (6.77 *per cent*) during the period. Outstanding liabilities increased mainly due to increase in internal debt by Rs.73.37 crore (3 *per cent*) and Public

24

Account by Rs.273.63 crore (16.41 *per cent*) over the previous year. Total outstanding liabilities during the year, however, exceeded the Revised estimated liabilities of Rs.4,775.37 crore projected in the disclosure with the Budget for 2009-10 presented in the State Legislature. During 2008-09, the percentage of Internal Debt liabilities to total revenue receipts was 64.16 while the percentage of total liabilities to revenue receipts was 124.