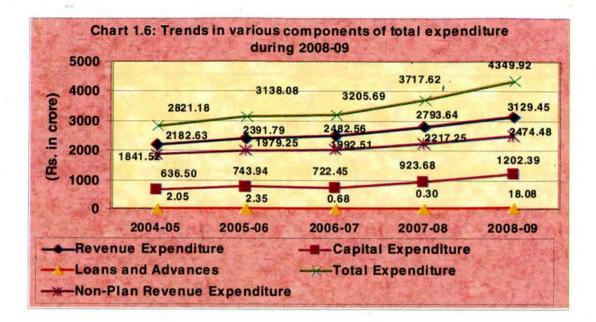

of expenditure at the State Government level assumes significance since major expenditure responsibilities are entrusted with them. Within the framework of fiscal responsibility legislations, there are budgetary constraints in raising the public expenditure financed by deficit or borrowings. It is therefore, important to ensure that the ongoing fiscal correction and consolidation process at the State level is not at the cost of expenditure, especially expenditure directed towards development and social sectors.

#### 1.4.1 Growth and Composition of Expenditure

Chart 1.6 presents the trends in total expenditure over a period of five years (2004-09) and its composition both in terms of 'economic classification' and 'expenditure by activities is depicted respectively in Charts 1.7 and 1.8.



Chart 1.6 shows that total expenditure of the State increased from Rs.2,821.18 crore in 2004-05 to Rs.4,349.92 crore in 2008-09 with a growth rate ranging from 2.15 per cent to 17.01 per cent during the last five years. The revenue expenditure increased from Rs. 2,182.63 crore in 2004-05 to Rs. 3,129.45 crore in 2008-09, while capital expenditure increased from Rs. 636.50 crore to Rs. 1,202.39 crore during the same period. The capital expenditure was 27.67 per cent of the total expenditure during 2008-09, an increase of only 3 per cent as compared to the previous year (24.84 per cent). Non Plan Revenue Expenditure (NPRE) was a major component of the total expenditure during the period. Loans and Advances by the State Government increased by 781.95 per cent during the last five year perio