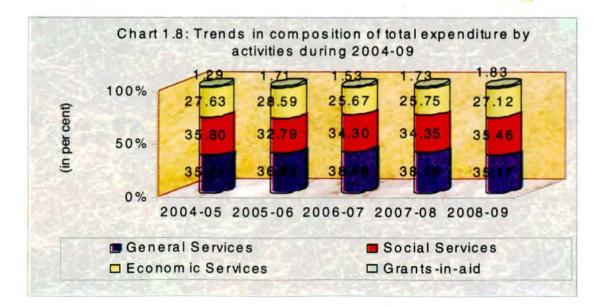

rease in the amount over the years, the share of NPRE has been declining with a corresponding increase in the PRE. The increase in the PRE in 2008-09 was mainly due to increase in Education (Rs. 6.72 crore), Health and Family Welfare (Rs. 12.60 crore), Welfare of SC, ST and OBC (Rs. 25.89 crore) and Social Welfare and Nutrition (Rs. 43.56 crore) in Social Sector. In Economic Sector, the increase in PRE was mainly due to increase in Agriculture and Allied Activities (Rs. 15.03 crore), Rural Development (Rs. 10.34 crore) and Transport (Rs. 0.17 crore). While total expenditure increased by 17 per cent, the revenue receipts increased by 10 per cent during 2008-09 over the previous year. Total revenue expenditure increased by 12 per cent during the current year against 13 per cent in 2007-08.



The trends in composition of total expenditure by activities as depicted in **Chart 1.8** show that during five year period from 2004-09 expenditure in General Services marginally increased from 35 *per cent* to 38 *per cent* during 2004-05 to 2007-08 and decreased to 35 *per cent* in 2008-09, while in Social Sector it decreased from 36 *per cent* in 2004-05 to 35 *per cent* in 2008-09 and in Economic Sector, the percentage remained almost static in 2004-05 and 2008-09. The percentage of expenditure on Grants-in-aid ranged between 1 and 2 *per cent* during the last five year period.

During 2008-09, the expenditure in Social and Economic Sectors increased by 21 per cent and 23 per cent respectively over the previous year and the combined percentage of expenditure (Non-plan and Plan) in t