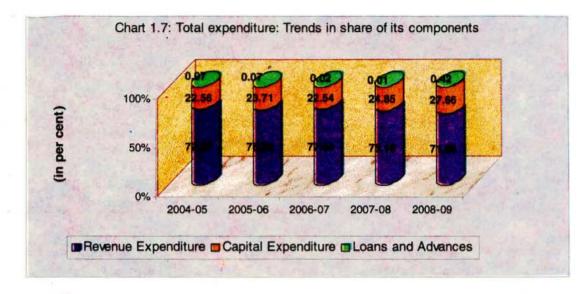

t shall lay down norms for prioritisation of Capital expenditure and pursue expenditure policies that would provide impetus for economic growth, poverty reduction and improvement in human welfare.

However, it was stated in the Third Quarterly Review Report<sup>3</sup> of the Finance Minister for 2008-09 presented along with the Budget for 2009-10, that several steps have been taken to augment capital expenditure during 2009-10.

<sup>&</sup>lt;sup>3</sup> Under Section 11 of the Tripura Fiscal Responsibility and Budget Management Act, 2005, the Minister-in-Charge of the Finance Department is required to review every quarter, the trends in receipts and expenditure in relation to the budget Estimates and place the outcome of such review before the Legislative assembly in its next session.



Chart 1.7 shows that as a percentage of total expenditure, Revenue expenditure was 72 per cent, of which non-plan revenue expenditure was a major component (about 57 per cent) during the year 2008-09. Only 15 per cent of total expenditure was in PRE.

The non-plan revenue expenditure (Rs. 2,474.47 crore) was higher than the TFC projection (Rs. 2,453.81 crore) for the current year. Despite the increase in the amount over the years, the share of NPRE has been declining with a corresponding increase in the PRE. The increase in the PRE in 2008-09 was mainly due to increase in Education (Rs. 6.72 crore), Health and Family Welfare (Rs. 12.60 crore), Welfare of SC, ST and OBC (Rs. 25.89 crore) and Social Welfare and Nutrition (Rs. 43.56 crore) in Social Sector. In Economic Sector, the increase