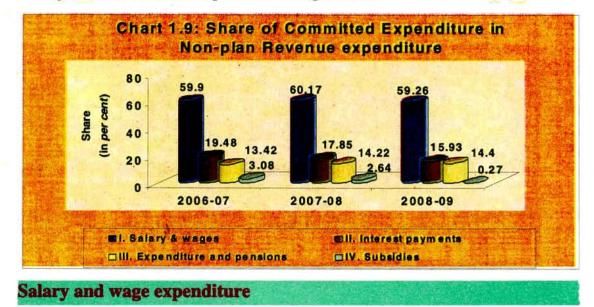

ries and wages paid under Centrally Sponsored Schemes.

The committed expenditure (i.e. interest payments, pensions, salaries and subsidies all together) of the State Government increased from Rs. 2,103.78 crore to Rs. 2,223.58 crore during the period 2006-09. The committed expenditure during the current year however, was slightly lower than the Budget provision of Rs.2,279.92 crore. The overall percentage of committed expenditure on non-plan revenue expenditure and total Revenue Receipts was 90 *per cent* and 55 *per cent* respectively during the current year.

The committed liabilities for the State projected by the TFC was Rs.1,228.90 crore of non-plan revenue expenditure for 2008-09. Compared to this, there was an increase of 80.94 *per cent* in the actual expenditure during 2008-09.



The expenditure on salaries and wages increased by 10 per cent from Rs.1,334.12 crore in 2007-08 to Rs.1,466.30 crore in 2008-09 against the TFC norms of growth rate of 6 per cent. Out of Rs.1,466.30 crore on salaries and wages, Rs.1,231.48 crore was in non-plan head while Rs.143.11 crore was in plan head. Rupees 33.50 crore was paid as wages, the classification of which into plan and non-plan was not available. Besides, Rs.58.21 crore was also paid as salary and wages out of the grants-in-aid given during 2008-09. The expenditure on salary and wages increased mainly due to increase in expenditure in Health (11 per cent), Water supply etc., (17 per cent), Agriculture (9 per cent), Rural Development (8 per cent), Irrigation (14 per cent) and Other Economic Services (10 per cent). In Gener