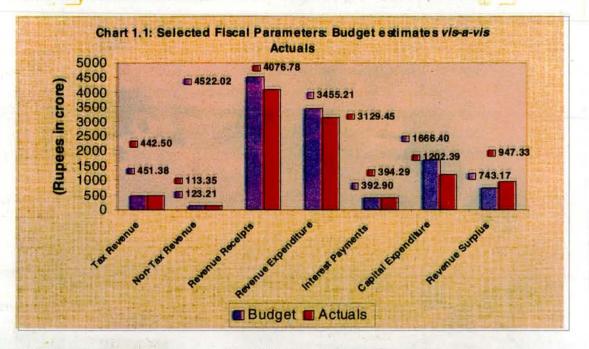

isbursement of Public Account, there was an increase of Rs.251.60 crore (16.10 per cent) in 2008-09 over the previous year (Rs.1562.38 crore) due to more disbursement in SSPF by Rs.18.71 crore (5.46 per cent) and Remittances by Rs. 321.87 crore (35.55 per cent) during the same period.
- Total inflow during 2008-09 was Rs.6,371.18 crore against Rs. 5,377.72 crore in 2007-08 while total outflow was Rs. 6,325.02 crore as against Rs. 5,396.93 crore during the same period with an increase of 18.47 per cent and 17.20 per cent respectively leading to an increase in the cash balance by Rs.46.16 crore at the end of the year 2008-09 (Rs. 899.96 crore) from Rs.853.80 crore at the end of 2007-08 (including Rs.36.19 crore as interest receipts on 91 days Treasury bills invested by RBI during 2007-08).



Chart 1.1 presents the budget estimates and actuals for some important fiscal parameters during 2008-09.

The above chart shows that during 2008-09 there was shortfall in revenue receipts by Rs.445.24 crore (9.85 *per cent*), revenue expenditure by Rs.325.76 crore (9.43 *per cent*) and capital expenditure by Rs.464.01 crore (27.84 *per cent*) over the budget estimates. The revenue surplus increased by Rs.204.16 crore (27.47 *per cent*) over the budget estimate of 2008-09 (Rs.743.17 crore).

The performance of the State during 2008-09 in terms of Fiscal targets fixed for selected variables laid down in Tripura Fiscal Responsibility and Budget Management (TFRBM) Act, 2005 vis-à-vis achievements is given in **Table 1.2**.

| Fiscal Parameters                    | Targets as<br>prescribed in