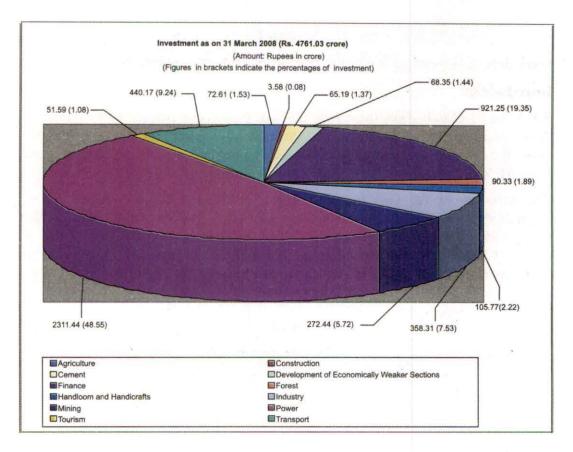

|         |
|---------|----------------|-----------|---------|---------|
|         |                | Equity    | Loan    | Total   |
| 2006-07 | 20             | 398.58    | 4022.30 | 4420.88 |
| 2007-08 | 20             | 400.28    | 4360.75 | 4761.03 |

#### Sector-wise Investment in Government companies and Statutory corporations

**7.1.2** The investment (equity and long-term loans) in various sectors and percentage thereof at the end of March 2007 and March 2008 are indicated in the pie charts below:

Himalayan Wool Combers Limited, Jammu and Kashmir State Handloom Handicrafts Raw Material Supplies Organisation Limited (a subsidiary of Himalayan Wool Combers Limited) and Tawi Scooters Limited.

Non-working company is one which is under the process of liquidation/merger, etc.





## Working Government companies

7.1.3 Total investment in the working Government companies as on 31 March 2007 and March 2008 was as follows.

**Table 7.3** 

(Rupees in crore)

|         |   | Number of      |       |        | inyes Inves | tment   |
|---------|---|----------------|-------|--------|-------------|---------|
| rear.   | G | overnment comp | anies | Equity | Loan        | Total   |
| 2006-07 |   | 17             |       | 219.12 | 3557.88     | 3777.00 |
| 2007-08 |   | 17             |       | 220.82 | 3888.72     | 4109.54 |

As on 31 March 2008, the total investment in working Government companies comprised 5.37 per cent equity capital and 94.63 per cent loan as compared to 5.80 per cent and 94.20 per cent respectively as on 31 March 2007.

The summarised statement o