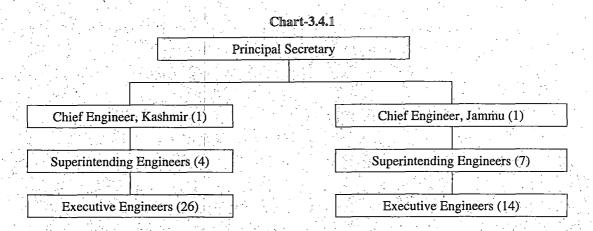

un on execution of schemes ranged between 1 and 31 years while cost overrun ranged up to Rs. 33.86 crore.

(Paragraph: 3.4.10.3)

Internal control mechanism of the Department was weak and resulted in irregular payments, irregular execution of works, etc.

(Paragraph: 3.4.11)

#### 3.4.1 Introduction

Irrigation and Flood control Department was created (1959) with the objective of providing assured irrigation facilities to cultivable/cultivated land in the State by renovation/modernisation of the existing canals and construction of new canals. The Department is also responsible for construction of lift irrigation schemes besides their maintenance, up gradation and modernisation.

## 3.4.2 Organisational structure

The organisational set up of the Department is as indicated in Chart 3.4.1.



## 3.4.3 Scope of Audit

The review covered the performance of the Department relating to the construction and maintenance of lift irrigation schemes during the period 2003-08 and was conducted during the period from August 2007 to March 2008. The records of two Chief Engineers (Jammu and Kashmir), Superintending Engineer (Mechanical) and 21 (out of 40) divisions were test checked in audit.

#### 3.4.4 Audit objectives

The audit objectives were to assess whether:

- > schemes completed were providing the optimum benefits as envisaged;
- > schemes were planned and executed in an effective, efficient and economical manner;
- > funds provided for the schemes were adequate and were utilised prudently on approved works;
- > monitoring of the schemes was done properly; and
- > internal contro