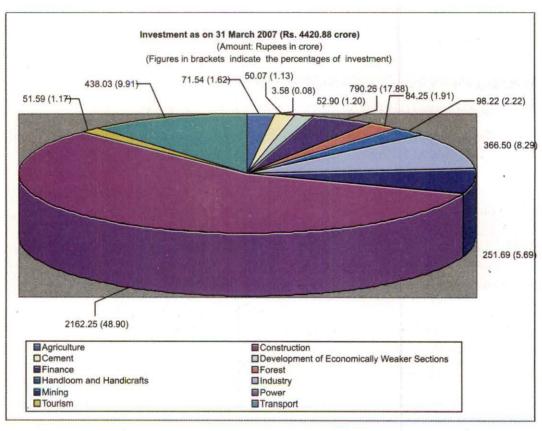

|         |
|---------|----------------|-----------|---------|---------|
|         |                | Equity    | Loan    | Total   |
| 2006-07 | 20             | 398.58    | 4022.30 | 4420.88 |
| 2007-08 | 20             | 400.28    | 4360.75 | 4761.03 |

#### Sector-wise Investment in Government companies and Statutory corporations

**7.1.2** The investment (equity and long-term loans) in various sectors and percentage thereof at the end of March 2007 and March 2008 are indicated in the pie charts below:

Himalayan Wool Combers Limited, Jammu and Kashmir State Handloom Handicrafts Raw Material Supplies Organisation Limited (a subsidiary of Himalayan Wool Combers Limited) and Tawi Scooters Limited.

Non-working company is one which is under the process of liquidation/merger, etc.





## Working Government companies

7.1.3 Total investment in the working Government companies as on 31 March 2007 and March 2008 was as follows.

**Table 7.3** 

(Rupees in crore)

|         |   | Number of      |       |        | inyes Inves | tment   |
|---------|---|----------------|-------|--------|-------------|---------|
| rear.   | G | overnment comp | anies | Equity | Loan        | Total   |
| 2006-07 |   | 17             |       | 219.12 | 3557.88     | 3777.00 |
| 2007-08 |   | 17             |       | 220.82 | 3888.72     | 4109.54 |

As on 31 March 2008, the total investment in working Government companies comprised 5.37 per cent equity capital and 94.63 per cent loan as compared to 5.80 per cent and 94.20 per cent respectively as on 31 March 2007.

The summarised statement of