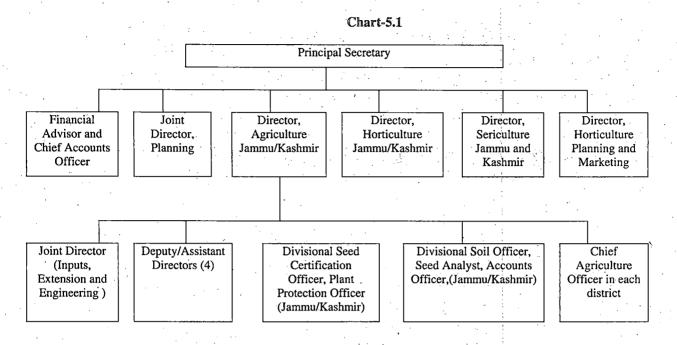

ural population is mainly dependent on agriculture and agro-based enterprises. The total area according to revenue records (March 2007) was 24.16 lakh hectares, out of which, only 7.42 lakh hectares (31 per cent) was the net sown area. The Agriculture Department formulates and implements strategies to bring about economic development of the people particularly in rural areas through production and distribution of hybrid variety of seeds, vegetable development, increase cropping intensity by promotion of farm mechanisation, undertaking soil and water conservation measures, etc. on sustainable basis.

#### 5.2 Organisational set up

The organisational set up of the Department is as indicated in Chart 5.1:

Including 1.16 lakh square kilometers under illegal occupation of Pakistan and China



#### 5.3 Scope of audit

A review of the functioning of the Agriculture Production Department figured in the Report of the Comptroller and Auditor General of India for the period ended 31 March 2005. The current integrated audit of the Agriculture Department was conducted during April 2007 to March 2008 by a test-check of the records of 95 out of 142 offices of the Department, involving an expenditure of Rs. 284.38 crore (56 per cent) and covered the period 2004-08.

#### 5.4 Audit objectives

An integrated audit of the Department was undertaken to see whether:

- > the Tenth Plan/annual targets were achieved;
- adequate seeds were distributed to the farmers;
- > infrastructure created was gainfully utilised;
- > Centrally Sponsored Schemes were implemented as per guidelines;
- Financial