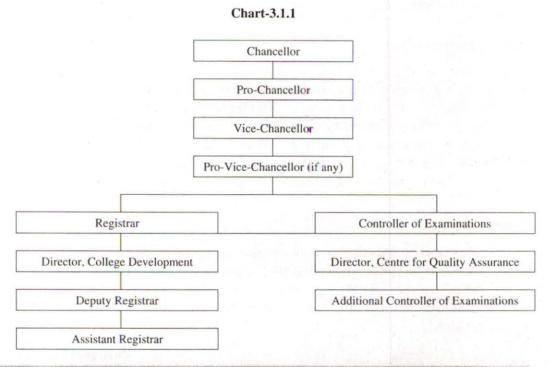

(Paragraph: 3.1.10.2)

# 3.1.1 Introduction

The University of Jammu was incorporated in 1969 under the Jammu and Kashmir Universities Act, 1969. The main objectives of the University are to impart education in such branches of learning, as it may think fit, provide for and carry out independent research towards advancement and dissemination of knowledge, admit and maintain colleges, recognize and affiliate colleges not maintained by the University, hold examinations, confer degrees, diplomas and other academic distinctions. With a view to providing education at the doorsteps of the learners, the Directorate of Distance Education (DDE) was established by the University in 1976.

#### 3.1.2 Organisational set up

The Organisational set up of the University is as indicated in Chart 3.1.1:



#### 3.1.3 Scope of audit

The working of the University was last reviewed and commented upon in the Report of the Comptroller and Auditor General of India for the year ended 31 March 2002. The present performance review was conducted under section 14(1) of the Comptroller and Auditor General's (Duties, Powers and Conditions of Service) Act 1971. The review was carried out during September 2007 to March 2008 and covered the functioning of the University during 2003-08.

#### 3.1.4 Audit objectives

The performance audit of the University was undertaken to assess:

- adherence to academic norms prescribed by the University Grants Commission (UGC), State/Central Government;
- efficiency in holding examinations, declaration of results, granting degrees/diplomas and distinctions;
- > efficie