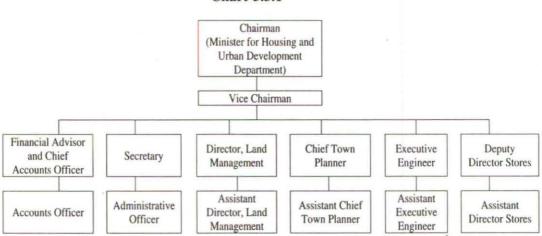

ster Plans. The Authority is vested with the powers to acquire, hold, manage and dispose off land and other property, and carryout building and engineering operations and execute allied works. The first Master Plan (1971-91), with a twenty year perspective, was approved in the year 1976. The second Master Plan (2000-2021), prepared in 1999, was approved for implementation by the Government in January 2003. The boundaries of the local area were increased from 236 to 416 square kilometers for planning under the second Master Plan, covering a population of 23.50 lakh by 2021.

## 3.3.2 Organisational set up

The Authority functions under the administrative control of the Housing and Urban Development Department. The organizational set up of the Authority is indicated in the following chart.



Chart-3.3.1

#### 3.3.3 Scope of audit

The performance of the Authority was last reviewed under Section 14 of the Comptroller and Auditor General's (Duties, Powers and Conditions of Service) Act 1971 in 1998 and observations included in the Audit Report of the Government of Jammu and Kashmir for the year ended 31 March 1999. The review was discussed (July/December 2000) in the Public Accounts Committee (PAC) and recommendations (42<sup>nd</sup> Report/March 2001) were communicated to the Authority, wherein the Authority was directed to submit a comprehensive report on steps taken to avoid the lapses highlighted in the Audit Report, besides furnishing the particulars of the officers responsible for the lapses. However, the Action Taken Note (ATN) was awaited (September 2008) even after s