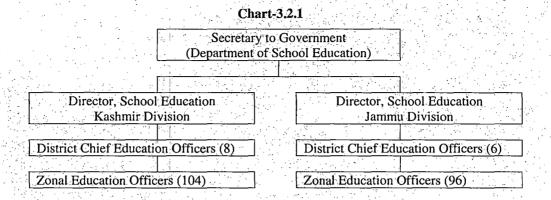

al coverage of about one lakh children. The objective of the scheme is to boost universalisation of primary education by increasing enrolment, retention and attendance and also to provide nutrition to children at primary level. The scope of the scheme was expanded to cover all the children up to Class V in Government Schools and Employment Guarantee Scheme (EGS) centers from 1<sup>st</sup> April 2005.

#### 3.2.2 Organisational setup

The scheme is implemented through the Department of School Education which acts as the nodal agency. The implementation of the scheme is being overseen at the district level by the Deputy Commissioner and at the village level by the Village Education Committees (VEC). The organisational set up for implementation of the scheme is as indicated in Chart 3.2.1:



#### 3.2.3 Scope of audit

The performance audit of the MDMS was conducted between May and July 2008 by a test-check of the records of the Administrative Department, both the Directors of School Education, 10 (out of 14) Chief Education Officers and 174 schools/EGS centres (out of 22,053 schools/EGS centres) selected on random sampling basis, covering the period 2004-08.

#### 3.2.4 Audit objectives

Performance audit of the scheme was carried out to verify whether:

- the scheme achieved its principal objective of universalisation of primary education by improving enrolment, attendance and retention of children;
- the scheme achieved its secondary objective of improving the nutritional status of children in the primary classes;
- meals were provided to students as per norms;
- infrastru