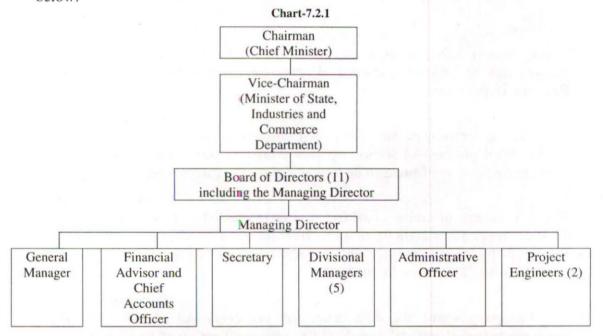

## Introduction

7.2.1 The Jammu and Kashmir Small Scale Industries Development Corporation Limited (SICOP) was incorporated in November 1975 under the Companies Act, 1956 as a wholly owned Government Company with a view to aid, assist and promote Small Scale Industrial (SSI) units in the State. The main objectives of the Company are to:

- develop infrastructural facilities like land, sheds, water/power, etc.,
- procure and sell raw material to the SSI units,

- > extend marketing support to the SSI units, and
- provide testing facilities to the small scale industry.

The Management of the Company is vested in a Board of Directors (BOD) comprising 13 Directors including the Chairman, Vice-Chairman and the Managing Director. The Organisational structure of the Corporation is given below:



The working of the Company was last reviewed and commented upon in the Report of the Comptroller and Auditor General of India for the year 1998 and was discussed by COPU during 2002-03, 2003-04 and 2007-08. The recommendations of the COPU are awaited (March 2008).

#### Scope of Audit

**7.2.2** The present performance review was conducted covering the working of the Company for a period of five years up to 2007-08. Audit scrutinised the records at the Head Office, the two divisional offices at Srinagar and Jammu and 21 units (out of 29). The units were selected for audit on random basis.

#### Audit objectives

- 7.2.3 The performance audit was undertaken to assess whether the:
- industrial units were developed and requisite facilities provided effectively, efficiently and economically;