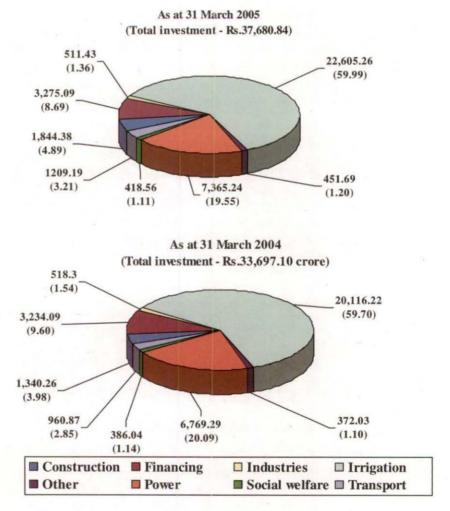

#### Investment in working PSUs

**1.2** As on 31 March 2005, the total investment in 65 working PSUs (59 Government companies and six Statutory corporations) was Rs.37,680.84 crore (equity: Rs.12,598.05 crore; long-term loans).

<sup>®</sup> Long term loans mentioned in paragraphs 1.2, 1.3, 1.4 and 1.16 are excluding interest accrued and due on such loans.

Rs.22,072.72 crore and share application money Rs.3,010.07 crore) as against 65 working PSUs (59 Government companies and six Statutory corporations) with total investment of Rs.33,697.10 crore (equity: Rs.8,417.69 crore; long-term loans: Rs.21,105.38 crore and share application money Rs.4,174.03 crore) as on 31 March 2004. The analysis of investment in working PSUs is given in the following paragraphs.

The investment (equity and long-term loans) in various sectors and percentage thereof at the end of 31 March 2005 and 31 March 2004 are indicated below in the pie charts:

Sector-wise investment in working Government companies and Statutory corporations (Figures in bracket are percentage)

Due to significant increase in paid-up capital of irrigation sector companies the debt equity ratio decreased from 1.68: 1 in 2003-04 to 1.41:1 in 2004-05.