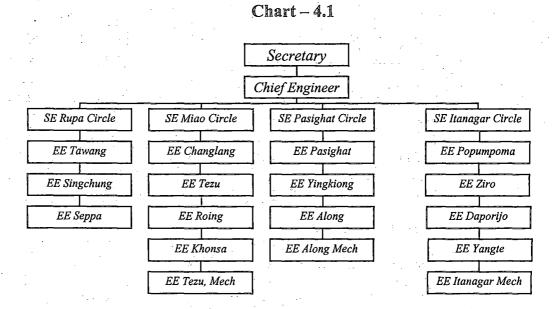

ks than the quantity required.

(Paragraph 4.1.12)

Due to entertainment of 119 staff in excess of sanctioned strength extra financial liability of Rs.77.92 lakh was borne by the department annually.

(Paragraph 4.1.21)

#### 4.1.2 Introduction

The basic objective and responsibility of the Rural Works Department (RWD) is to construct rural link roads (RLRs), bridges for connecting the rural villages/habitats to national highways/district roads and to construct residential and non-residential Government buildings as well as to execute the works of land protection and soil conservation work and repair and maintenance of the existing roads, bridges and buildings of the rural areas of the State.

# 4.1.3 Organisational setup

The organisational structure of the department is detailed below:



### 4.1.4 Audit coverage

The records of the Chief Engineer (CE), RWD and six divisions<sup>#</sup> (out of 17 divisions) for the period from 1998-99 to 2002-03 were test checked (35 per cent) and expenditure of Rs.58.20 crore (40 per cent) of the total expenditure of Rs.147.15 crore was covered in audit during the period from April – June 2003. Important points noticed in test check are brought out in the succeeding paragraphs.

#### 4.1.5 Financial management

The budget provision and expenditure during the five years period ending March 2003 were as under (Grant No.26):

RWD - Popumpoma, Along, Seppa, Singchung, Tawang and Mechanical – Popumpoma.

Table - 4.1

(Rupees in crore)

|           | (Rupees in                                |                  |                    |         |